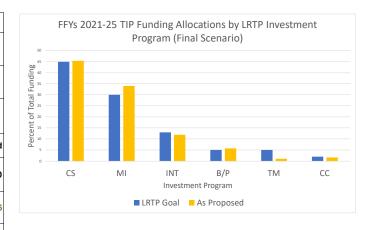

ft Total Programmed<br>Regional Highway Target<br>Funds:          | \$102,478,656 | \$102,478,656 | \$104,552,877 | \$104,373,589 | \$106,681,830 | \$106,681,829 | \$109,011,849 | \$109,011,849 | \$110,440,637 | \$110,440,638 | \$106,784,015 | \$537,291,920    |
| Regional Highway Target<br>Funds Remaining<br>(Unprogrammed):        | \$0           | \$0           | \$0           | \$179,288     | -\$1          | \$0           | \$0           | \$0           | \$1           | \$0           | \$1,078,368   | \$1,257,656      |
| Percent Unprogrammed                                                 | 0.0%          | 0.0%          | 0.0%          | 0.2%          | 0.0%          | 0.0%          | 0.0%          | 0.0%          | 0.0%          | 0.0%          | 1.0%          | 0.2%             |