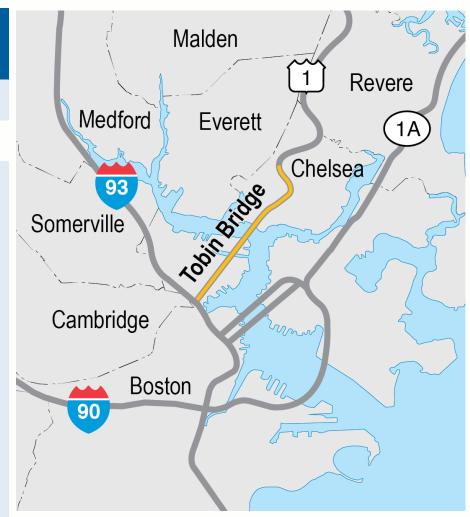

## **Tobin Bridge Managed Lane Feasibility Study**

|                                                     | Study<br>Phase 1 | Study<br>Phase                                         |
|-----------------------------------------------------|------------------|--------------------------------------------------------|
| Timeframe                                           | 12 weeks         | 9 mont                                                 |
| Budget                                              | \$29,209         | \$85,17                                                |
| Alternatives<br>being<br>studied for<br>feasibility | Bus-only<br>lane | <ul> <li>HOV<br/>bus-</li> <li>HOV<br/>bus-</li> </ul> |