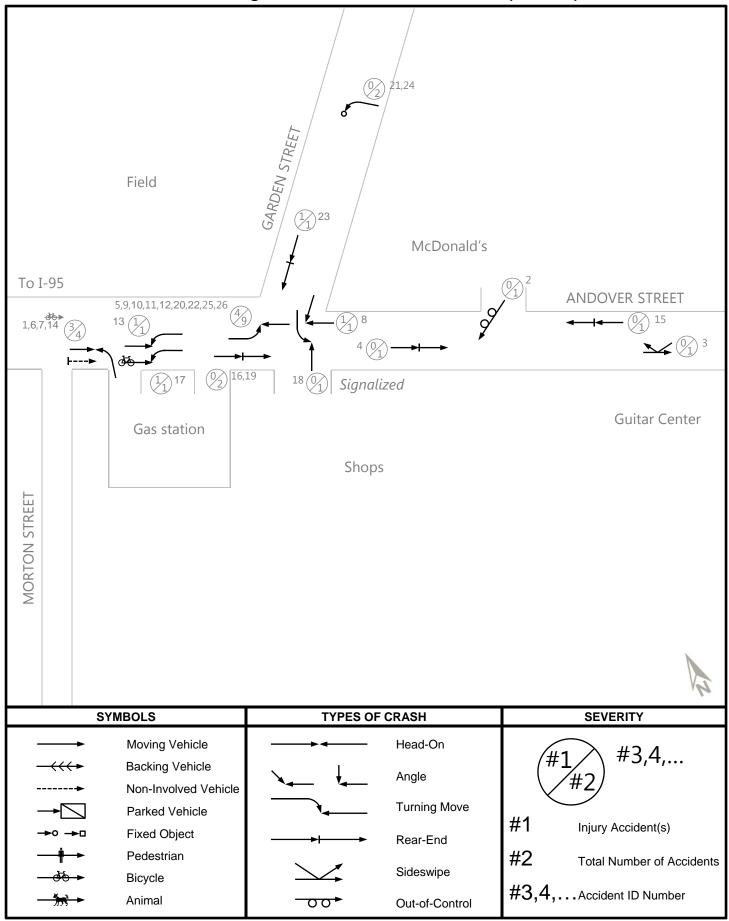

## Intersection Collision Diagrams

Figure E-1 Route 114 at Garden Street, Danvers

Figure E-2 Route 114 at Walmart Driveway, Danvers

Figure E-3 Route 114 at Brooksby Village Drive, Danvers

Table E-1Summary of Crash Reports Used in the Collision Diagrams

FIGURE E-1 Collision Diagram: Route 114 at Garden Street (2007–11)

FIGURE E-2 Collision Diagram: Route 114 at Walmart Driveway (2007–11)

FIGURE E-3 Collision Diagram: Route 114 at Brooksby Village Drive (2007–11)

# TABLE E-1 Summary of Crash Reports Used in the Collision Diagrams January 2007–December 2011

| ID      | Crash ID           | Crash<br>Date        | Crash<br>Day | Crash<br>Time  | Crash Severity                       | Number of<br>Vehicles | Total Non-fatal<br>Injuries | Manner of Collision           | Road<br>Surface | Light Conditions                   | Weather<br>Condition | Nonmotorist<br>Type | Contributing Factor(s)                  |
|---------|--------------------|----------------------|--------------|----------------|--------------------------------------|-----------------------|-----------------------------|-------------------------------|-----------------|------------------------------------|----------------------|---------------------|-----------------------------------------|
| And     | lover Street a     |                      |              |                |                                      |                       |                             |                               |                 |                                    |                      |                     |                                         |
| 1       | 7003451            | 02/16/07             |              | 12:54          | Property damage only                 | 2                     | 0                           | Angle                         | Wet             | Daylight                           | Clear                |                     | Failed to yield right-of-way            |
| 2       | 7006235            | 03/24/07             |              | 13:35          | Property damage only                 | 1                     | 0                           | Single-vehicle crash          |                 | Unknown                            | Unknown              |                     | Operating vehicle in erration           |
| 3       | 7009223            | 04/28/07             | Sat          | 15:47          | Property damage only                 | 2                     | 0                           | Sideswipe, opposite direction | Unknown         |                                    | Unknown              |                     | Hit-and-run                             |
| 4       | 7018450            | 08/15/07             |              | 16:37          | Property damage only                 | 2                     | 0                           | Rear-end                      | Unknown         |                                    | Unknown              |                     | Hit-and-run                             |
| 5       | 7019918            | 09/02/07             |              | 09:39          | Property damage only                 | 2                     | 0                           | Angle                         | Dry             | Daylight                           | Clear                |                     | Unknown                                 |
| 6<br>7  | 7020468            | 09/08/07<br>01/28/08 | Sat<br>Mon   | 14:00<br>18:02 | Non-fatal injury                     | 2<br>2                | 1                           | Angle                         | Dry<br>Dry      | Daylight                           | Clear                |                     | Failed to yield right-of-way            |
| 7<br>8  | 8002033<br>8023391 | 10/23/08             |              | 07:02          | Non-fatal injury<br>Non-fatal injury | 2                     | 1                           | Angle                         | Dry<br>Dry      | Dark - lighted roadway             | Clear<br>Clear       |                     | Failure to keep in proper la<br>Unknown |
| 9<br>9  | 8026199            | 12/01/08             |              | 13:31          | Property damage only                 | 2                     | 0                           | Angle<br>Angle                | Dry             | Daylight<br>Daylight               | Clear                |                     | Failed to yield right-of-way            |
| 9<br>10 | 9005189            | 03/18/09             |              | 21:14          | Non-fatal injury                     | 2                     | 1                           | Angle                         | Dry             | Daylight<br>Dark - lighted roadway | Clear                |                     | Failed to yield right-of-way            |
| 11      | 9008294            | 05/01/09             |              | 21:14          | Property damage only                 | 2                     | 0                           | Angle                         | Dry             | Dark - lighted roadway             | Clear                |                     | Failed to yield right-of-way            |
| 12      | 9008294<br>9014799 | 07/31/09             |              | 11:08          | Non-fatal injury                     | 2                     | 1                           | Angle                         | Wet             | 0 ,                                | Rain/Cloudy          |                     | Failed to yield right-of-way            |
| 12      | 9014799            | 08/17/09             |              | 11:08          | Non-fatal injury                     | 2                     | 3                           | Angle                         | Dry             | Daylight<br>Daylight               | Clear                |                     | Inattention                             |
| 13      | 9018112            | 09/15/09             |              | 16:16          | Non-fatal injury                     | 2                     | 3                           | Angle                         | Dry             | Daylight                           | Clear                | Bicyclist           | Failed to yield right-of-way            |
| 14      | 10003184           | 03/13/09             |              | 09:21          | Property damage only                 | 2                     | 0                           | Rear-end                      | Dry             | Daylight                           | Clear                | Dicyclist           | No improper driving                     |
| 16      | 10003701           | 02/18/10             |              | 15:57          | Property damage only                 | 2                     | 0                           | Rear-end                      | Wet             | Daylight                           | Rain                 |                     | No improper driving                     |
| 17      | 10005701           | 02/23/10             |              | 18:07          | , , , ,                              | 2                     | 1                           |                               |                 |                                    | Clear                | Rieveliet           |                                         |
|         |                    | 10/30/10             |              | 17:13          | Non-fatal injury                     | 2                     | 0                           | Angle                         | Dry<br>Dry      | Daylight<br>Duck                   |                      | Bicyclist           | No improper driving                     |
| 18      | 10022611           | 06/11/11             |              |                | Property damage only                 | 2                     | 0                           | Angle<br>Boor and             | Dry             | Dusk                               | Clear                |                     | Unknown                                 |
| 19      | 11011104           |                      |              | 08:38          | Property damage only                 | -                     | 2                           | Rear-end                      | Wet             | Daylight                           | Cloudy/Rain          |                     | No improper driving                     |
| 20      | 11014810           |                      | Tue          | 21:16          | Non-fatal injury                     | 2                     | 2                           | Angle                         | Dry             | Dark - lighted roadway             | Clear                |                     | Failed to yield right-of-way            |
| 21      | 11016996           | 08/25/11<br>09/02/11 |              | 17:47          | Property damage only                 | 1                     | 0                           | Single-vehicle crash          | Unknown         | Unknown                            | Unknown              |                     | Unknown                                 |
| 22      | 11017612           |                      |              | 19:34          | Non-fatal injury                     | 2                     | 1                           | Angle                         | Dry             | Dark - lighted roadway             | Clear                |                     | Unspecified improper action             |
| 23      | 11020028           | 10/04/11             |              | 13:22          | Non-fatal injury                     | 4                     | 2                           | Rear-end                      | Wet             | Daylight                           | Cloudy               |                     |                                         |
| 24      | 11020644           | 10/13/11             |              | 10:52          | Property damage only                 | 1                     | 0                           | Single-vehicle crash          | Wet             | Daylight                           | Rain/Cloudy          |                     | Inattention                             |
| 25      | 11023904           | 11/28/11             |              | 20:03          | Property damage only                 | 2                     | 0                           | Angle                         | Dry             | Dark - lighted roadway             | Clear                |                     | Failed to yield right-of-way            |
| 26      | 11024503           | 12/07/11             |              | 13:56          | Property damage only                 | 2                     | 0                           | Angle                         | Wet             | Daylight                           | Rain/Clear           |                     | Failed to yield right-of-way            |
| And     | lover Street       |                      |              |                |                                      | 0                     | 0                           | A                             | 0               | Deale Patricia and an              | 0                    |                     | Maila an incorporation                  |
| 1       | 7001962            | 01/28/07             |              | 04:45          | Property damage only                 | 2                     | 0                           | Angle                         | Snow            | Dark - lighted roadway             | Snow                 |                     | Made an improper turn                   |
| 2       | 7016887            | 07/28/07             |              | 13:45          | Property damage only                 | 2                     | 0                           | Angle                         | Wet             | Daylight                           | Rain                 |                     | Hit-and-run                             |
| 3       | 7018523            | 08/16/07             | Thu          | 13:37          | Non-fatal injury                     | 2                     | 2                           | Angle                         | Dry             | Daylight                           | Clear                |                     | Made an improper turn/Fai               |
| 4       | 7022058            | 09/27/07             |              | 15:18          | Property damage only                 | 2                     | 0                           | Angle                         | Dry             | Daylight                           | Clear                |                     | Inattention                             |
| 5       | 8000779            | 01/11/08             |              | 16:06          | Property damage only                 | 2                     | 0                           | Head on                       | Wet             | Daylight                           | Rain/Cloudy          |                     | Failed to yield right-of-way            |
| 6       | 9011904            | 06/21/09             |              | 14:15          | Property damage only                 | 2                     | 0                           | Rear-end                      | Wet             | Daylight                           | Rain                 |                     | Followed too closely                    |
| 7       | 9012226            | 06/26/09             |              | 05:59          | Non-fatal injury                     | 2                     | 1                           | Rear-end                      | Wet             | Dawn                               | Rain                 |                     | Followed too closely/Unsp               |
| 8       | 9022558            | 11/14/09             |              | 15:23          | Non-fatal injury                     | 2                     | 2                           | Angle                         | Wet             | Dusk                               | Rain/Cloudy          |                     | Unknown                                 |
| 9       | 10008946           | 05/08/10             |              | 16:00          | Non-fatal injury                     | 2                     | 1                           | Angle                         | Dry             | Daylight                           | Clear                |                     | Inattention                             |
| 10      | 10015911           | 07/31/10             |              | 11:38          | Non-fatal injury                     | 2                     | 1                           | Rear-end                      | Dry             | Daylight                           | Clear                |                     | No improper driving                     |
| 11      | 11010592           | 06/04/11             | Sat          | 13:56          | Non-fatal injury                     | 2                     | 1                           | Angle                         | Dry             | Daylight                           | Clear                |                     | Failed to yield right-of-way            |
| 12      | 11011449           |                      |              | 02:48          | Non-fatal injury                     | 2                     | 3                           | Rear-end                      | Dry             | Dark - lighted roadway             | Clear                |                     | Distracted                              |
| 13      | 11020457           |                      |              | 17:58          | Property damage only                 | 2                     | 0                           | Angle                         | Dry             | Daylight                           | Clear                |                     | Failed to yield right-of-way            |
| And     | lover Street       |                      |              |                |                                      |                       | •                           |                               |                 |                                    |                      |                     |                                         |
| 1       | 7000930            | 01/13/07             |              | 13:17          | Property damage only                 | 2                     | 0                           | Rear-end                      | Wet             | Daylight                           | Cloudy/Rain          |                     | Followed too closely/Inatte             |
| 2       | 7019044            | 08/23/07             |              | 11:08          | Non-fatal injury                     | 2                     | 1                           | Rear-end                      | Dry             | Daylight                           | Clear                |                     | Followed too closely                    |
| 3       | 7026288            | 11/16/07             |              | 17:13          | Non-fatal injury                     | 2                     | 1                           | Rear-end                      | Dry             | Dusk                               | Clear                |                     | Distracted                              |
| 4       | 8024173            | 11/03/08             |              | 11:30          | Non-fatal injury                     | 2                     | 1                           | Angle                         | Dry             | Daylight                           | Cloudy               |                     | Failed to yield right-of-way            |
| 5       | 8026944            | 12/11/08             |              | 13:01          | Property damage only                 | 2                     | 0                           | Rear-end                      | Wet             | Daylight                           | Rain                 |                     | Inattention                             |
| 6       | 9006815            | 04/10/09             |              | 14:22          | Property damage only                 | 2                     | 0                           | Rear-end                      | Dry             | Daylight                           | Clear                |                     | Followed too closely                    |
| 7       | 9008271            | 05/01/09             |              | 14:16          | Property damage only                 | 2                     | 0                           | Rear-end                      | Wet             | Daylight                           | Rain                 |                     | Inattention                             |
| 8       | 9008727            | 05/07/09             |              | 22:58          | Property damage only                 | 2                     | 0                           | Rear-end                      | Wet             | Dark - lighted roadway             | Cloudy               |                     | Inattention                             |
| 9       | 9025292            | 12/24/09             |              | 14:04          | Non-fatal injury                     | 2                     | 1                           | Rear-end                      | Dry             | Daylight                           | Clear/Cloudy         |                     | Followed too closely                    |
| 10      | 10004253           | 03/03/10             |              | 15:18          | Property damage only                 | 2                     | 0                           | Sideswipe, same direction     | Unknown         | Unknown                            | Unknown              |                     | Unknown                                 |
| 11      | 10006087           | 03/27/10             |              | 16:23          | Non-fatal injury                     | 2                     | 1                           | Rear-end                      | Dry             | Daylight                           | Clear                |                     | Cellular telephone                      |
| 12      | 10011685           | 06/10/10             |              | 11:46          | Property damage only                 | 2                     | 0                           | Sideswipe, same direction     | Wet             | Daylight                           | Rain                 |                     | Failed to yield right-of-way            |
| 13      | 11009464           | 05/19/12             |              | 13:00          | Property damage only                 | 3                     | 0                           | Rear-end                      | Unknown         |                                    | Unknown              |                     | Inattention                             |
| 14      | 11013638           | 07/12/11             |              | 15:48          | Property damage only                 | 2                     | 0                           | Rear-end                      | Dry             | Daylight                           | Clear                |                     | Inattention                             |
| 15      | 11023834           | 11/27/11             |              | 17:15          | Non-fatal injury                     | 2                     | 3                           | Rear-end                      | Dry             | Daylight                           | Clear                |                     | Distracted                              |
| 16      | 11024975           | 12/14/11             | Wed          | 16:38          | Property damage only                 | 2                     | 0                           | Rear-end                      | Dry             | Dark - unknown lighting            | Clear                |                     | Operating vehicle in erration           |