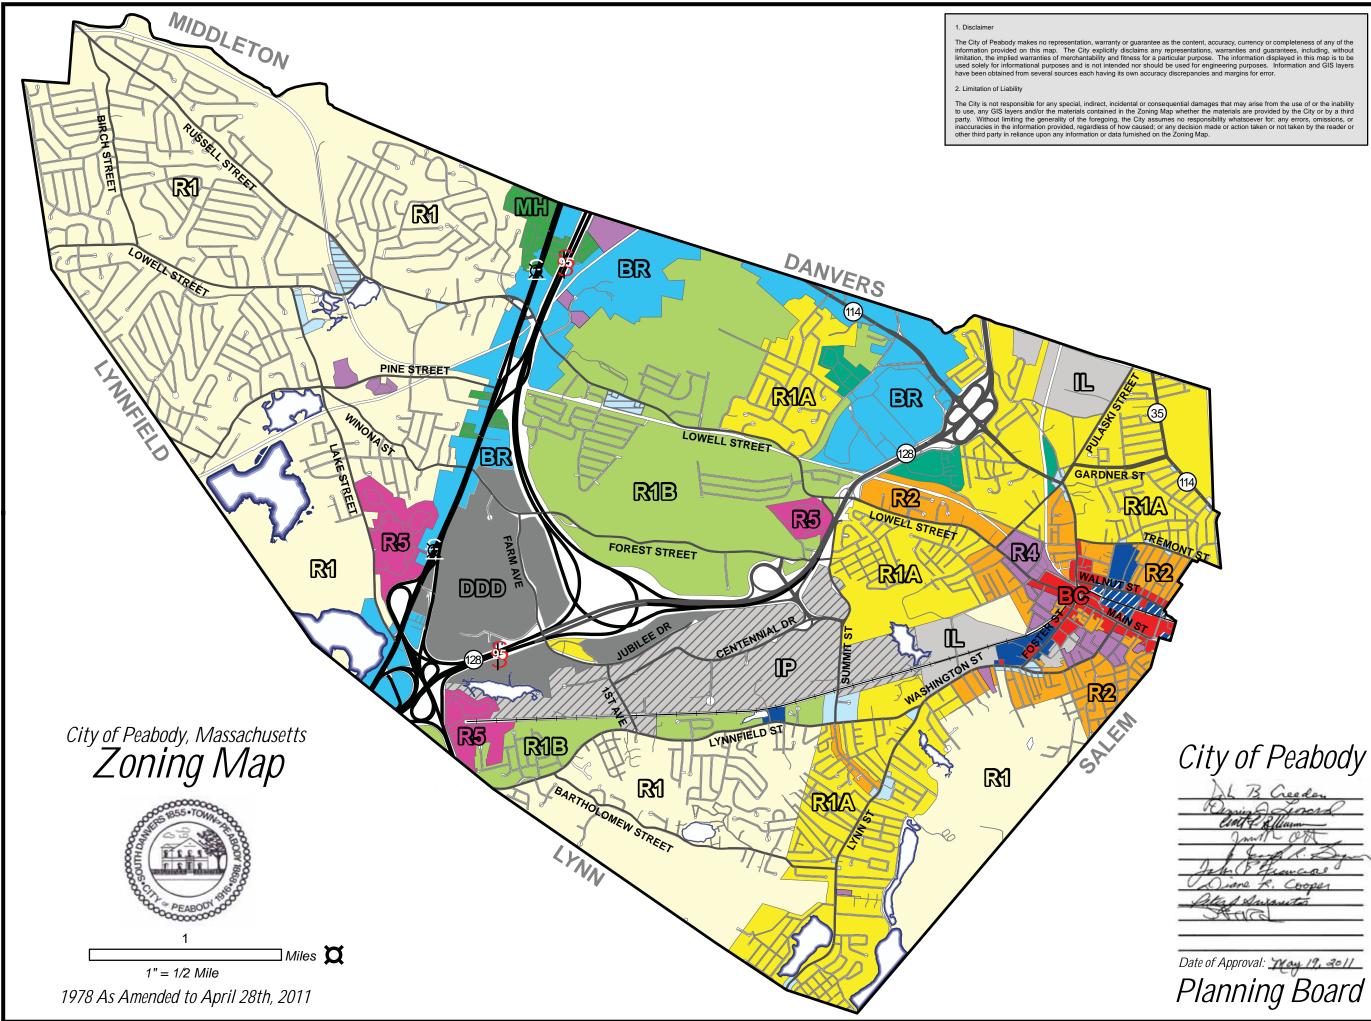

# **APPENDIX C**

Zoning Map and Information City of Peabody

entation, warranty or guarantee as the content, accuracy, currency or completeness of any of the

iane R.

#### 3.1 CLASSES OF DISTRICTS

For the purpose of this ordinance, the City of Peabody is hereby divided into the following zoning districts:

| <u>District</u> | <u>General Purpose</u>                 |
|-----------------|----------------------------------------|
|                 | or 1 m 1 m 1                           |
| R-1             | Single Family Residence                |
| R-1A            | Single Family Residence                |
| R-1B            | Single Family Residence                |
| R-2             | Single Family and Two Family Residence |
| R-3             | Multiple Family Residence              |
| R-4             | Multiple Family Residence              |
| R-5             | Multiple Family Residence              |
| PRD             | Planned Residential Development        |
| МН              | Mobile Homes                           |
| B-R             | Regional Business                      |
| B-C             | Central Business                       |
| B-H             | Highway Business                       |
| B-HN            | Highway Business North                 |
| B-H2            | Business Highway Light Industry        |
| B-N             | Neighborhood Convenience Business      |
| B-N2            | Neighborhood Business                  |
| I-L             | Light Industry                         |
| I-P             | Industrial Park                        |
| DDD             | Designated Development District        |
| FPWD            | Flood Plain/Wetlands District          |
| MPRD            | Municipal Properties Reuse District    |
| MU              | Mixed Use Overlay Zone                 |
| НР              | Hillside Protection Overlay Zone       |
| SWPD            | Surface Water Protection District      |
| GPD             | Groundwater Protection District        |

#### 3.2 INCORPORATION INTO ZONING MAPS

Said districts are as shown, defined and bounded on the maps accompanying this ordinance, entitled "City of Peabody, Mass, Zoning Map, 1975, Scale: 1" = 800" and "City of Peabody, Mass. Wetlands Conservancy Map, Scale: 1" = 800", both of which are on file in the office of the city clerk and with the planning board. The zoning maps, with all explanatory matter thereon, are made part of this ordinance.

#### 3.3 BOUNDARIES OF DISTRICTS

The district boundaries shall be as shown on the zoning maps, the scale of the maps and the figures entered to serve