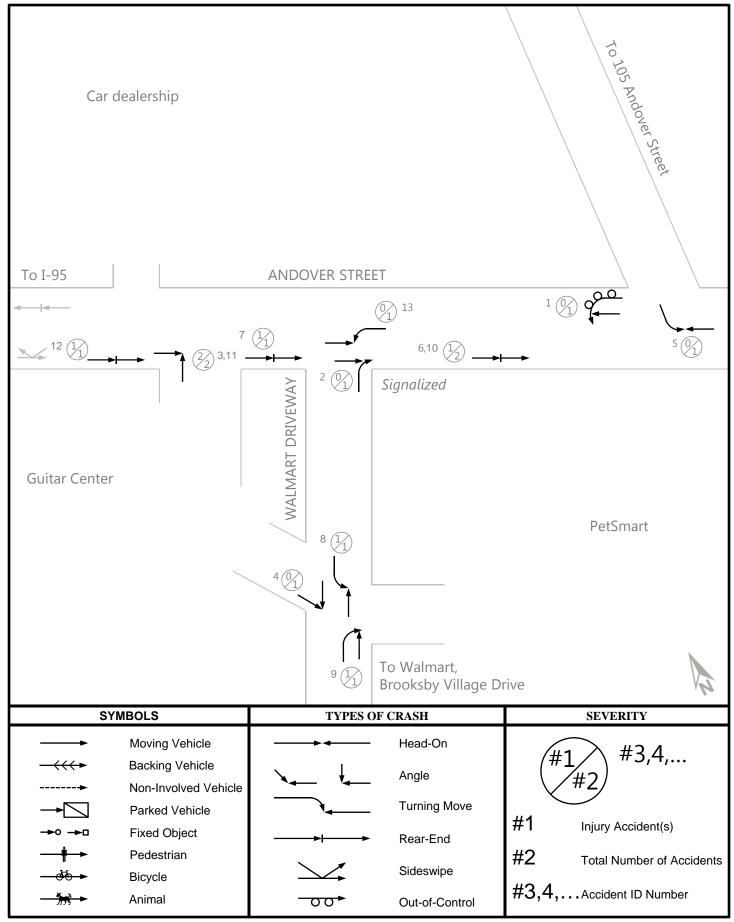

## Intersection Collision Diagrams

Figure E-1 Route 114 at Garden Street, Danvers

Figure E-2 Route 114 at Walmart Driveway, Danvers

Figure E-3 Route 114 at Brooksby Village Drive, Danvers

Table E-1Summary of Crash Reports Used in the Collision Diagrams

FIGURE E-1 Collision Diagram: Route 114 at Garden Street (2007–11)

FIGURE E-2 Collision Diagram: Route 114 at Walmart Driveway (2007–11)

FIGURE E-3 Collision Diagram: Route 114 at Brooksby Village Drive (2007–11)

# TABLE E-1 Summary of Crash Reports Used in the Collision Diagrams January 2007–December 2011

| ID      | Crash ID           | Crash<br>Date        | Crash<br>Day | Crash<br>Time  | Crash Severity                       | Number of<br>Vehicles | Total Non-fatal<br>Injuries | Manner of Collision           | Road<br>Surface | Light Conditions                   | Weather<br>Condition | Nonmotorist<br>Type | Contributing Factor(s)                  |
|---------|--------------------|----------------------|--------------|----------------|--------------------------------------|-----------------------|-----------------------------|-------------------------------|-----------------|------------------------------------|----------------------|---------------------|-----------------------------------------|
| And     | lover Street a     |                      |              |                |                                      |                       |                             |                               |                 |                                    |                      |                     |                                         |
| 1       | 7003451            | 02/16/07             |              | 12:54          | Property damage only                 | 2                     | 0                           | Angle                         | Wet             | Daylight                           | Clear                |                     | Failed to yield right-of-way            |
| 2       | 7006235            | 03/24/07             |              | 13:35          | Property damage only                 | 1                     | 0                           | Single-vehicle crash          |                 | Unknown                            | Unknown              |                     | Operating vehicle in erration           |
| 3       | 7009223            | 04/28/07             | Sat          | 15:47          | Property damage only                 | 2                     | 0                           | Sideswipe, opposite direction | Unknown         |                                    | Unknown              |                     | Hit-and-run                             |
| 4       | 7018450            | 08/15/07             |              | 16:37          | Property damage only                 | 2                     | 0                           | Rear-end                      | Unknown         |                                    | Unknown              |                     | Hit-and-run                             |
| 5       | 7019918            | 09/02/07             |              | 09:39          | Property damage only                 | 2                     | 0                           | Angle                         | Dry             | Daylight                           | Clear                |                     | Unknown                                 |
| 6<br>7  | 7020468            | 09/08/07<br>01/28/08 | Sat<br>Mon   | 14:00<br>18:02 | Non-fatal injury                     | 2<br>2                | 1                           | Angle                         | Dry<br>Dry      | Daylight                           | Clear                |                     | Failed to yield right-of-way            |
| 7<br>8  | 8002033<br>8023391 | 10/23/08             |              | 07:02          | Non-fatal injury<br>Non-fatal injury | 2                     | 1                           | Angle                         | Dry<br>Dry      | Dark - lighted roadway             | Clear<br>Clear       |                     | Failure to keep in proper la<br>Unknown |
| 9<br>9  | 8026199            | 12/01/08             |              | 13:31          | Property damage only                 | 2                     | 0                           | Angle<br>Angle                | Dry             | Daylight<br>Daylight               | Clear                |                     | Failed to yield right-of-way            |
| 9<br>10 | 9005189            | 03/18/09             |              | 21:14          | Non-fatal injury                     | 2                     | 1                           | Angle                         | Dry             | Daylight<br>Dark - lighted roadway | Clear                |                     | Failed to yield right-of-way            |
| 11      | 9008294            | 05/01/09             |              | 21:14          | Property damage only                 | 2                     | 0                           | Angle                         | Dry             | Dark - lighted roadway             | Clear                |                     | Failed to yield right-of-way            |
| 12      | 9008294<br>9014799 | 07/31/09             |              | 11:08          | Non-fatal injury                     | 2                     | 1                           | Angle                         | Wet             | 0 ,                                | Rain/Cloudy          |                     | Failed to yield right-of-way            |
| 12      | 9014799            | 08/17/09             |              | 11:08          | Non-fatal injury                     | 2                     | 3                           | Angle                         | Dry             | Daylight<br>Daylight               | Clear                |                     | Inattention                             |
| 13      | 9018112            | 09/15/09             |              | 16:16          | Non-fatal injury                     | 2                     | 3                           | Angle                         | Dry             | Daylight                           | Clear                | Bicyclist           | Failed to yield right-of-way            |
| 14      | 10003184           | 03/13/09             |              | 09:21          | Property damage only                 | 2                     | 0                           | Rear-end                      | Dry             | Daylight                           | Clear                | Dicyclist           | No improper driving                     |
| 16      | 10003701           | 02/18/10             |              | 15:57          | Property damage only                 | 2                     | 0                           | Rear-end                      | Wet             | Daylight                           | Rain                 |                     | No improper driving                     |
| 17      | 10005701           | 02/23/10             |              | 18:07          | , , , ,                              | 2                     | 1                           |                               |                 |                                    | Clear                | Rieveliet           |                                         |
|         |                    | 10/30/10             |              | 17:13          | Non-fatal injury                     | 2                     | 0                           | Angle                         | Dry<br>Dry      | Daylight<br>Duck                   |                      | Bicyclist           | No improper driving                     |
| 18      | 10022611           | 06/11/11             |              |                | Property damage only                 | 2                     | 0                           | Angle<br>Boor and             | Dry             | Dusk                               | Clear                |                     | Unknown                                 |
| 19      | 11011104           |                      |              | 08:38          | Property damage only                 | -                     | 2                           | Rear-end                      | Wet             | Daylight                           | Cloudy/Rain          |                     | No improper driving                     |
| 20      | 11014810           |                      | Tue          | 21:16          | Non-fatal injury                     | 2                     | 2                           | Angle                         | Dry             | Dark - lighted roadway             | Clear                |                     | Failed to yield right-of-way            |
| 21      | 11016996           | 08/25/11<br>09/02/11 |              | 17:47          | Property damage only                 | 1                     | 0                           | Single-vehicle crash          | Unknown         | Unknown                            | Unknown              |                     | Unknown                                 |
| 22      | 11017612           |                      |              | 19:34          | Non-fatal injury                     | 2                     | 1                           | Angle                         | Dry             | Dark - lighted roadway             | Clear                |                     | Unspecified improper action             |
| 23      | 11020028           | 10/04/11             |              | 13:22          | Non-fatal injury                     | 4                     | 2                           | Rear-end                      | Wet             | Daylight                           | Cloudy               |                     |                                         |
| 24      | 11020644           | 10/13/11             |              | 10:52          | Property damage only                 | 1                     | 0                           | Single-vehicle crash          | Wet             | Daylight                           | Rain/Cloudy          |                     | Inattention                             |
| 25      | 11023904           | 11/28/11             |              | 20:03          | Property damage only                 | 2                     | 0                           | Angle                         | Dry             | Dark - lighted roadway             | Clear                |                     | Failed to yield right-of-way            |
| 26      | 11024503           | 12/07/11             |              | 13:56          | Property damage only                 | 2                     | 0                           | Angle                         | Wet             | Daylight                           | Rain/Clear           |                     | Failed to yield right-of-way            |
| And     | lover Street       |                      |              |                |                                      | 0                     | 0                           | A                             | 0               | Deale Patricia and an              | 0                    |                     | Maila an incorporation                  |
| 1       | 7001962            | 01/28/07             |              | 04:45          | Property damage only                 | 2                     | 0                           | Angle                         | Snow            | Dark - lighted roadway             | Snow                 |                     | Made an improper turn                   |
| 2       | 7016887            | 07/28/07             |              | 13:45          | Property damage only                 | 2                     | 0                           | Angle                         | Wet             | Daylight                           | Rain                 |                     | Hit-and-run                             |
| 3       | 7018523            | 08/16/07             | Thu          | 13:37          | Non-fatal injury                     | 2                     | 2                           | Angle                         | Dry             | Daylight                           | Clear                |                     | Made an improper turn/Fai               |
| 4       | 7022058            | 09/27/07             |              | 15:18          | Property damage only                 | 2                     | 0                           | Angle                         | Dry             | Daylight                           | Clear                |                     | Inattention                             |
| 5       | 8000779            | 01/11/08             |              | 16:06          | Property damage only                 | 2                     | 0                           | Head on                       | Wet             | Daylight                           | Rain/Cloudy          |                     | Failed to yield right-of-way            |
| 6       | 9011904            | 06/21/09             |              | 14:15          | Property damage only                 | 2                     | 0                           | Rear-end                      | Wet             | Daylight                           | Rain                 |                     | Followed too closely                    |
| 7       | 9012226            | 06/26/09             |              | 05:59          | Non-fatal injury                     | 2                     | 1                           | Rear-end                      | Wet             | Dawn                               | Rain                 |                     | Followed too closely/Unsp               |
| 8       | 9022558            | 11/14/09             |              | 15:23          | Non-fatal injury                     | 2                     | 2                           | Angle                         | Wet             | Dusk                               | Rain/Cloudy          |                     | Unknown                                 |
| 9       | 10008946           | 05/08/10             |              | 16:00          | Non-fatal injury                     | 2                     | 1                           | Angle                         | Dry             | Daylight                           | Clear                |                     | Inattention                             |
| 10      | 10015911           | 07/31/10             |              | 11:38          | Non-fatal injury                     | 2                     | 1                           | Rear-end                      | Dry             | Daylight                           | Clear                |                     | No improper driving                     |
| 11      | 11010592           | 06/04/11             | Sat          | 13:56          | Non-fatal injury                     | 2                     | 1                           | Angle                         | Dry             | Daylight                           | Clear                |                     | Failed to yield right-of-way            |
| 12      | 11011449           |                      |              | 02:48          | Non-fatal injury                     | 2                     | 3                           | Rear-end                      | Dry             | Dark - lighted roadway             | Clear                |                     | Distracted                              |
| 13      | 11020457           |                      |              | 17:58          | Property damage only                 | 2                     | 0                           | Angle                         | Dry             | Daylight                           | Clear                |                     | Failed to yield right-of-way            |
| And     | lover Street       |                      |              |                |                                      |                       | •                           |                               |                 |                                    |                      |                     |                                         |
| 1       | 7000930            | 01/13/07             |              | 13:17          | Property damage only                 | 2                     | 0                           | Rear-end                      | Wet             | Daylight                           | Cloudy/Rain          |                     | Followed too closely/Inatte             |
| 2       | 7019044            | 08/23/07             |              | 11:08          | Non-fatal injury                     | 2                     | 1                           | Rear-end                      | Dry             | Daylight                           | Clear                |                     | Followed too closely                    |
| 3       | 7026288            | 11/16/07             |              | 17:13          | Non-fatal injury                     | 2                     | 1                           | Rear-end                      | Dry             | Dusk                               | Clear                |                     | Distracted                              |
| 4       | 8024173            | 11/03/08             |              | 11:30          | Non-fatal injury                     | 2                     | 1                           | Angle                         | Dry             | Daylight                           | Cloudy               |                     | Failed to yield right-of-way            |
| 5       | 8026944            | 12/11/08             |              | 13:01          | Property damage only                 | 2                     | 0                           | Rear-end                      | Wet             | Daylight                           | Rain                 |                     | Inattention                             |
| 6       | 9006815            | 04/10/09             |              | 14:22          | Property damage only                 | 2                     | 0                           | Rear-end                      | Dry             | Daylight                           | Clear                |                     | Followed too closely                    |
| 7       | 9008271            | 05/01/09             |              | 14:16          | Property damage only                 | 2                     | 0                           | Rear-end                      | Wet             | Daylight                           | Rain                 |                     | Inattention                             |
| 8       | 9008727            | 05/07/09             |              | 22:58          | Property damage only                 | 2                     | 0                           | Rear-end                      | Wet             | Dark - lighted roadway             | Cloudy               |                     | Inattention                             |
| 9       | 9025292            | 12/24/09             |              | 14:04          | Non-fatal injury                     | 2                     | 1                           | Rear-end                      | Dry             | Daylight                           | Clear/Cloudy         |                     | Followed too closely                    |
| 10      | 10004253           | 03/03/10             |              | 15:18          | Property damage only                 | 2                     | 0                           | Sideswipe, same direction     | Unknown         | Unknown                            | Unknown              |                     | Unknown                                 |
| 11      | 10006087           | 03/27/10             |              | 16:23          | Non-fatal injury                     | 2                     | 1                           | Rear-end                      | Dry             | Daylight                           | Clear                |                     | Cellular telephone                      |
| 12      | 10011685           | 06/10/10             |              | 11:46          | Property damage only                 | 2                     | 0                           | Sideswipe, same direction     | Wet             | Daylight                           | Rain                 |                     | Failed to yield right-of-way            |
| 13      | 11009464           | 05/19/12             |              | 13:00          | Property damage only                 | 3                     | 0                           | Rear-end                      | Unknown         |                                    | Unknown              |                     | Inattention                             |
| 14      | 11013638           | 07/12/11             |              | 15:48          | Property damage only                 | 2                     | 0                           | Rear-end                      | Dry             | Daylight                           | Clear                |                     | Inattention                             |
| 15      | 11023834           | 11/27/11             |              | 17:15          | Non-fatal injury                     | 2                     | 3                           | Rear-end                      | Dry             | Daylight                           | Clear                |                     | Distracted                              |
| 16      | 11024975           | 12/14/11             | Wed          | 16:38          | Property damage only                 | 2                     | 0                           | Rear-end                      | Dry             | Dark - unknown lighting            | Clear                |                     | Operating vehicle in erration           |