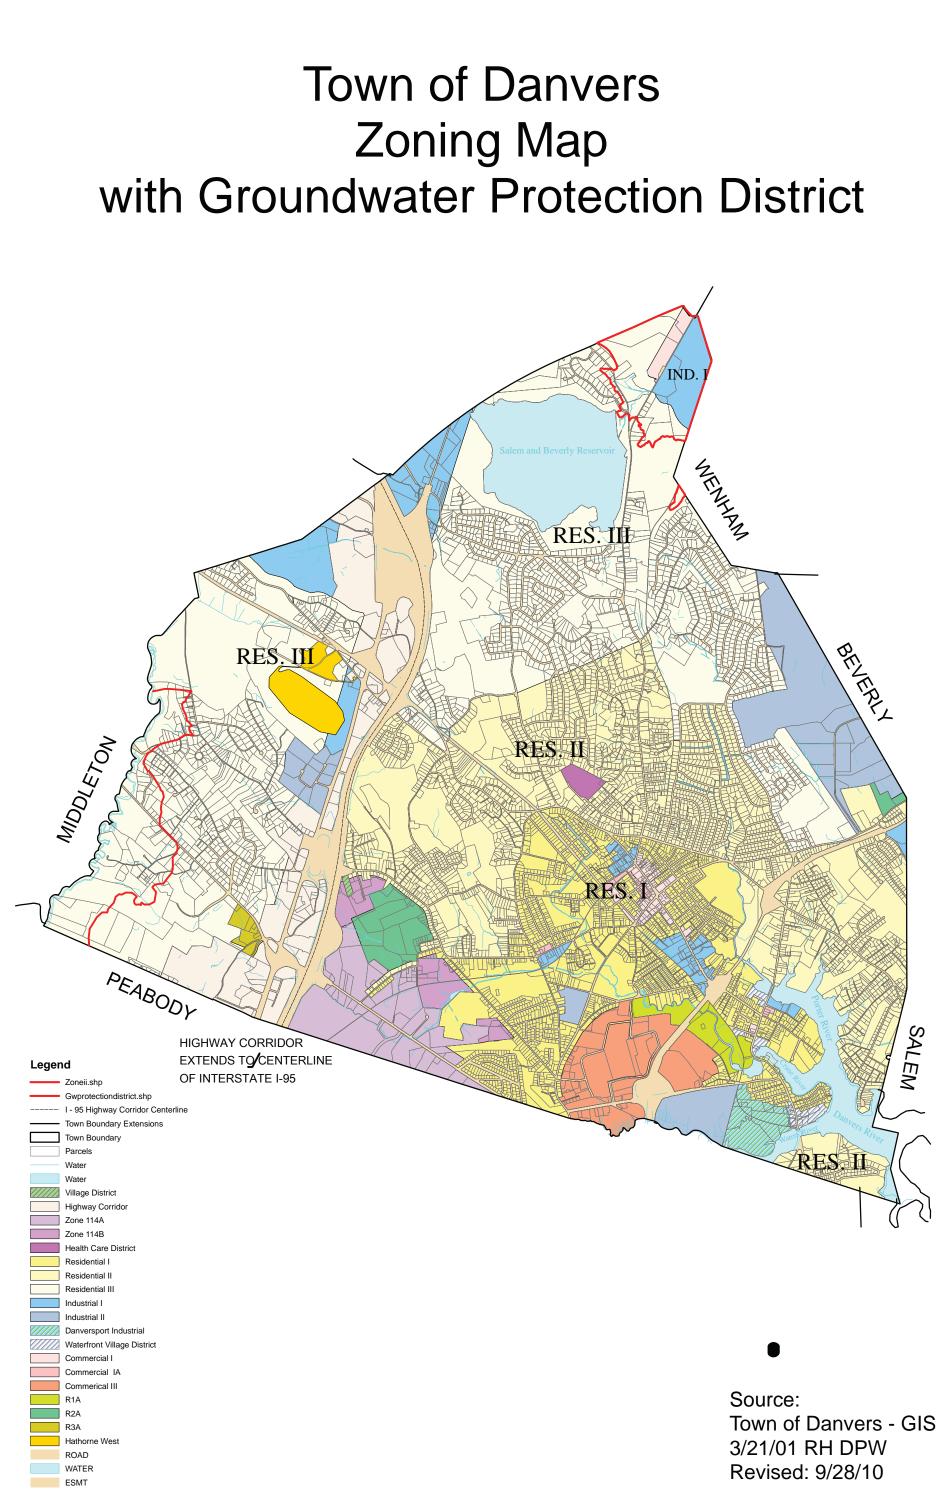

# **APPENDIX A**

Danvers Rail Trail Map and Information



# **APPENDIX B**

Zoning Map Town of Danvers



# **APPENDIX C**

Zoning Map and Information City of Peabody



entation, warranty or guarantee as the content, accuracy, currency or completeness of any of the

iane R.

# Legend



#### SECTIONS SUMMARY

- 3.1 Classes of Districts
- 3.2 Incorporation into Zoning Maps
- 3.3 Boundaries of Districts
- 3.4 Lots in Two Districts

#### 3.1 CLASSES OF DISTRICTS

For the purpose of this ordinance, the City of Peabody is hereby divided into the following zoning districts:

| <u>District</u> | <u>General Purpose</u>                 |
|-----------------|----------------------------------------|
|                 | or 1 m 1 m 1                           |
| R-1             | Single Family Residence                |
| R-1A            | Single Family Residence                |
| R-1B            | Si