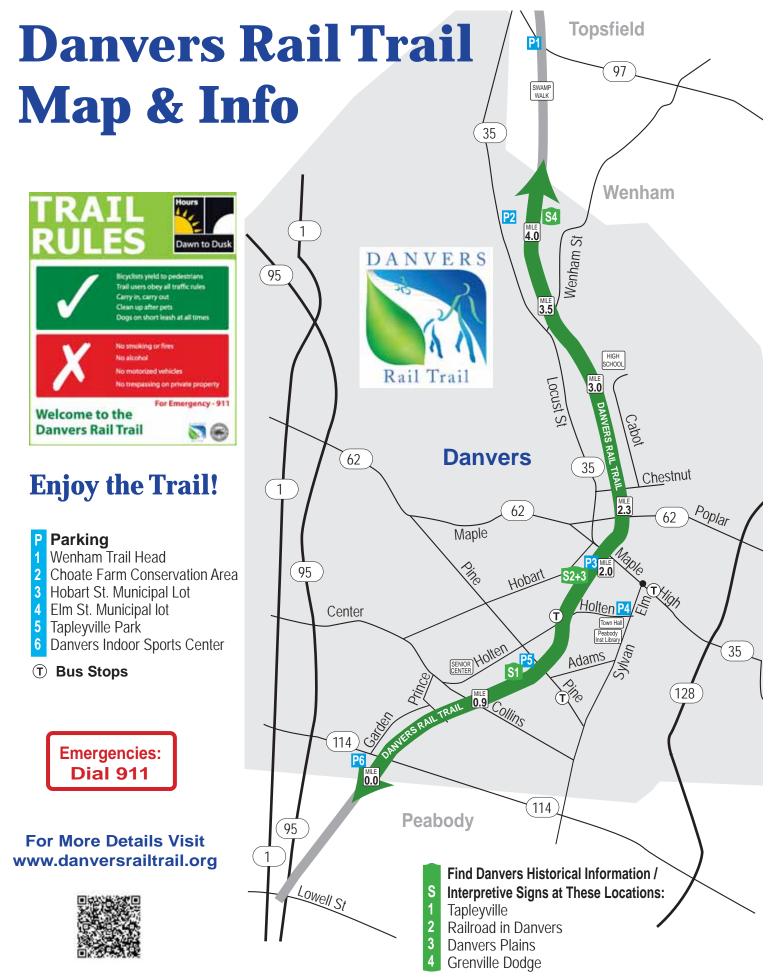

# **APPENDIX A**

Danvers Rail Trail Map and Information



# **APPENDIX B**

Zoning Map Town of Danvers



# **APPENDIX C**

Zoning Map and Information City of Peabody



entation, warranty or guarantee as the content, accuracy, currency or completeness of any of the

iane R.

# Legend



#### SECTIONS SUMMARY

- 3.1 Classes of Districts
- 3.2 Incorporation into Zoning Maps
- 3.3 Boundaries of Districts
- 3.4 Lots in Two Districts

#### 3.1 CLASSES OF DISTRICTS

For the purpose of this ordinance, the City of Peabody is hereby divided into the following zoning districts:

| <u>District</u> | <u>General Purpose</u>                 |
|-----------------|----------------------------------------|
|                 | or 1 m 1 m 1                           |
| R-1             | Single Family Residence                |
| R-1A            | Single Family R