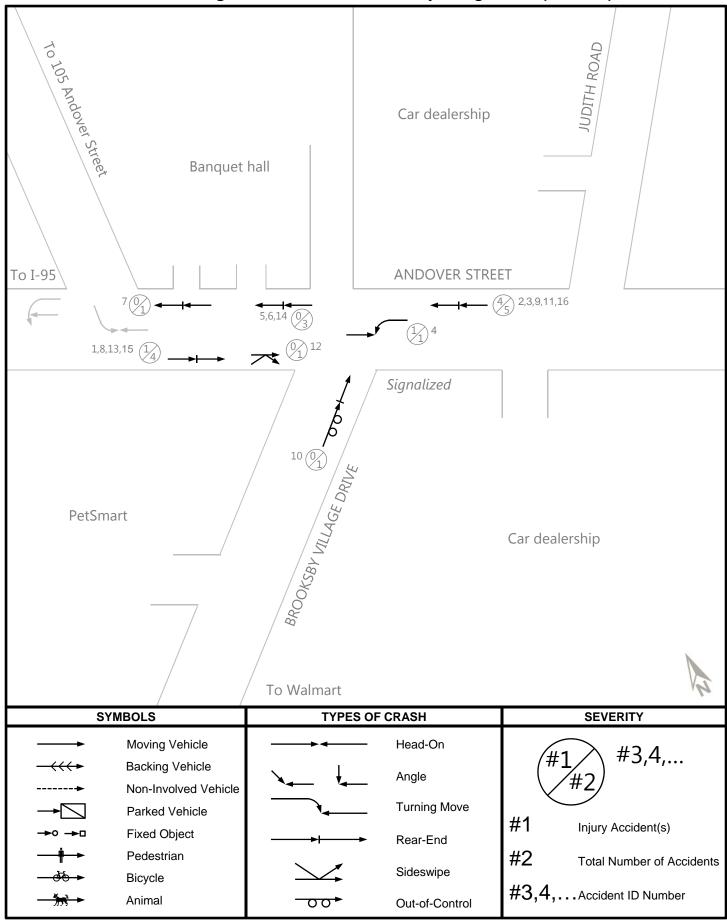

## Intersection Collision Diagrams

Figure E-1 Route 114 at Garden Street, Danvers

Figure E-2 Route 114 at Walmart Driveway, Danvers

Figure E-3 Route 114 at Brooksby Village Drive, Danvers

Table E-1Summary of Crash Reports Used in the Collision Diagrams

FIGURE E-1 Collision Diagram: Route 114 at Garden Street (2007–11)

FIGURE E-2 Collision Diagram: Route 114 at Walmart Driveway (2007–11)

FIGURE E-3 Collision Diagram: Route 114 at Brooksby Village Drive (2007–11)

# TABLE E-1 Summary of Crash Reports Used in the Collision Diagrams January 2007–December 2011

| ID      | Crash ID           | Crash<br>Date        | Crash<br>Day | Crash<br>Time  | Crash Severity                       | Number of<br>Vehicles | Total Non-fatal<br>Injuries | Manner of Collision           | Road<br>Surface | Light Conditions                   | Weather<br>Condition | Nonmotorist<br>Type | Contributing Factor(s)                  |
|---------|--------------------|----------------------|--------------|----------------|--------------------------------------|-----------------------|-----------------------------|-------------------------------|-----------------|------------------------------------|----------------------|---------------------|-----------------------------------------|
| And     | lover Street a     |                      |              |                |                                      |                       |                             |                               |                 |                                    |                      |                     |                                         |
| 1       | 7003451            | 02/16/07             |              | 12:54          | Property damage only                 | 2                     | 0                           | Angle                         | Wet             | Daylight                           | Clear                |                     | Failed to yield right-of-way            |
| 2       | 7006235            | 03/24/07             |              | 13:35          | Property damage only                 | 1                     | 0                           | Single-vehicle crash          |                 | Unknown                            | Unknown              |                     | Operating vehicle in erration           |
| 3       | 7009223            | 04/28/07             | Sat          | 15:47          | Property damage only                 | 2                     | 0                           | Sideswipe, opposite direction | Unknown         |                                    | Unknown              |                     | Hit-and-run                             |
| 4       | 7018450            | 08/15/07             |              | 16:37          | Property damage only                 | 2                     | 0                           | Rear-end                      | Unknown         |                                    | Unknown              |                     | Hit-and-run                             |
| 5       | 7019918            | 09/02/07             |              | 09:39          | Property damage only                 | 2                     | 0                           | Angle                         | Dry             | Daylight                           | Clear                |                     | Unknown                                 |
| 6<br>7  | 7020468            | 09/08/07<br>01/28/08 | Sat<br>Mon   | 14:00<br>18:02 | Non-fatal injury                     | 2<br>2                | 1                           | Angle                         | Dry<br>Dry      | Daylight                           | Clear                |                     | Failed to yield right-of-way            |
| 7<br>8  | 8002033<br>8023391 | 10/23/08             |              | 07:02          | Non-fatal injury<br>Non-fatal injury | 2                     | 1                           | Angle                         | Dry<br>Dry      | Dark - lighted roadway             | Clear<br>Clear       |                     | Failure to keep in proper la<br>Unknown |
| 9<br>9  | 8026199            | 12/01/08             |              | 13:31          | Property damage only                 | 2                     | 0                           | Angle<br>Angle                | Dry             | Daylight<br>Daylight               | Clear                |                     | Failed to yield right-of-way            |
| 9<br>10 | 9005189            | 03/18/09             |              | 21:14          | Non-fatal injury                     | 2                     | 1                           | Angle                         | Dry             | Daylight<br>Dark - lighted roadway | Clear                |                     | Failed to yield right-of-way            |
| 11      | 9008294            | 05/01/09             |              | 21:14          | Property damage only                 | 2                     | 0                           | Angle                         | Dry             | Dark - lighted roadway             | Clear                |                     | Failed to yield right-of-way            |
| 12      | 9008294<br>9014799 | 07/31/09             |              | 11:08          | Non-fatal injury                     | 2                     | 1                           | Angle                         | Wet             | 0 ,                                | Rain/Cloudy          |                     | Failed to yield right-of-way            |
| 12      | 9014799            | 08/17/09             |              | 11:08          | Non-fatal injury                     | 2                     | 3                           | Angle                         | Dry             | Daylight<br>Daylight               | Clear                |                     | Inattention                             |
| 13      | 9018112            | 09/15/09             |              | 16:16          | Non-fatal injury                     | 2                     | 3                           | Angle                         | Dry             | Daylight                           | Clear                | Bicyclist           | Failed to yield right-of-way            |
| 14      | 10003184           | 03/13/09             |              | 09:21          | Property damage only                 | 2                     | 0                           | Rear-end                      | Dry             | Daylight                           | Clear                | Dicyclist           | No improper driving                     |
| 16      | 10003701           | 02/18/10             |              | 15:57          | Property damage only                 | 2                     | 0                           | Rear-end                      | Wet             | Daylight                           | Rain                 |                     | No improper driving                     |
| 17      | 10005701           | 02/23/10             |              | 18:07          | , , , ,                              | 2                     | 1                           |                               |                 |                                    | Clear                | Rieveliet           |                                         |
|         |                    | 10/30/10             |              | 17:13          | Non-fatal injury                     | 2                     | 0                           | Angle                         | Dry<br>Dry      | Daylight<br>Duck                   |                      | Bicyclist           | No improper driving                     |
| 18      | 10022611           | 06/11/11             |              |                | Property damage only                 | 2                     | 0                           | Angle<br>Boor and             | Dry             | Dusk                               | Clear                |                     | Unknown                                 |
| 19      | 11011104           |                      |              | 08:38          | Property damage only                 | -                     | 2                           | Rear-end                      | Wet             | Daylight                           | Cloudy/Rain          |                     | No improper driving                     |
| 20      | 11014810           |                      | Tue          | 21:16          | Non-fatal injury                     | 2                     | 2                           | Angle                         | Dry             | Dark - lighted roadway             | Clear                |                     | Failed to yield right-of-way            |
| 21      | 11016996           | 08/25/11<br>09/02/11 |              | 17:47          | Property damage only                 | 1                     | 0                           | Single-vehicle crash          | Unknown         | Unknown                            | Unknown              |                     | Unknown                                 |
| 22      | 11017612           |                      |              | 19:34          | Non-fatal injury                     | 2                     | 1                           | Angle                         | Dry             | Dark - lighted roadway             | Clear                |                     | Unspecified improper action             |
| 23      | 11020028           | 10/04/11             |              | 13:22          | Non-fatal injury                     | 4                     | 2                           | Rear-end                      | Wet             | Daylight                           | Cloudy               |                     |                                         |
| 24      | 11020644           | 10/13/11             |              | 10:52          | Property damage only                 | 1                     | 0                           | Single-vehicle crash          | Wet             | Daylight                           | Rain/Cloudy          |                     | Inattention                             |
| 25      | 11023904           | 11/28/11             |              | 20:03          | Property damage only                 | 2                     | 0                           | Angle                         | Dry             | Dark - lighted roadway             | Clear                |                     | Failed to yield right-of-way            |
| 26      | 11024503           | 12/07/11             |              | 13:56          | Property damage only                 | 2                     | 0                           | Angle                         | Wet             | Daylight                           | Rain/Clear           |                     | Failed to yield right-of-way            |
| And     | lover Street       |                      |              |                |                                      | 0                     | 0                           | A                             | 0               | Deale Patricia and an              | 0                    |                     | Maila an incorporation                  |
| 1       | 7001962            | 01/28/07             |              | 04:45          | Property damage only                 | 2                     | 0                           | Angle                         | Snow            | Dark - lighted roadway             | Snow                 |                     | Made an improper turn                   |
| 2       | 7016887            | 07/28/07             |              | 13:45          | Property damage only                 | 2                     | 0                           | Angle                         | Wet             | Daylight                           | Rain                 |                     | Hit-and-run                             |
| 3       | 7018523            | 08/16/07             | Thu          | 13:37          | Non-fatal injury                     | 2                     | 2                           | Angle                         | Dry             | Daylight                           | Clear                |                     | Made an improper turn/Fai               |
| 4       | 7022058            | 09/27/07             |              | 15:18          | Property damage only                 | 2                     | 0                           | Angle                         | Dry             | Daylight                           | Clear                |                     | Inattention                             |
| 5       | 8000779            | 01/11/08             |              | 16:06          | Property damage only                 | 2                     | 0                           | Head on                       | Wet             | Daylight                           | Rain/Cloudy          |                     | Failed to yield right-of-way            |
| 6       | 9011904            | 06/21/09             |              | 14:15          | Property damage only                 | 2                     | 0                           | Rear-end                      | Wet             | Daylight                           | Rain                 |                     | Followed too closely                    |
| 7       | 9012226            | 06/26/09             |              | 05:59          | Non-fatal injury                     | 2                     | 1                           | Rear-end                      | Wet             | Dawn                               | Rain                 |                     | Followed too closely/Unsp               |
| 8       | 9022558            | 11/14/09             |              | 15:23          | Non-fatal injury                     | 2                     | 2                           | Angle                         | Wet             | Dusk                               | Rain/Cloudy          |                     | Unknown                                 |
| 9       | 10008946           | 05/08/10             |              | 16:00          | Non-fatal injury                     | 2                     | 1                           | Angle                         | Dry             | Daylight                           | Clear                |                     | Inattention                             |
| 10      | 10015911           | 07/31/10             |              | 11:38          | Non-fatal injury                     | 2                     | 1                           | Rear-end                      | Dry             | Daylight                           | Clear                |                     | No improper driving                     |
| 11      | 11010592           | 06/04/11             | Sat          | 13:56          | Non-fatal injury                     | 2                     | 1                           | Angle                         | Dry             | Daylight                           | Clear                |                     | Failed to yield right-of-way            |
| 12      | 11011449           |                      |              | 02:48          | Non-fatal injury                     | 2                     | 3                           | Rear-end                      | Dry             | Dark - lighted roadway             | Clear                |                     | Distracted                              |
| 13      | 11020457           |                      |              | 17:58          | Property damage only                 | 2                     | 0                           | Angle                         | Dry             | Daylight                           | Clear                |                     | Failed to yield right-of-way            |
| And     | lover Street       |                      |              |                |                                      |                       | •                           |                               |                 |                                    |                      |                     |                                         |
| 1       | 7000930            | 01/13/07             |              | 13:17          | Property damage only                 | 2                     | 0                           | Rear-end                      | Wet             | Daylight                           | Cloudy/Rain          |                     | Followed too closely/Inatte             |
| 2       | 7019044            | 08/23/07             |              | 11:08          | Non-fatal injury                     | 2                     | 1                           | Rear-end                      | Dry             | Daylight                           | Clear                |                     | Followed too closely                    |
| 3       | 7026288            | 11/16/07             |              | 17:13          | Non-fatal injury                     | 2                     | 1                           | Rear-end                      | Dry             | Dusk                               | Clear                |                     | Distracted                              |
| 4       | 8024173            | 11/03/08             |              | 11:30          | Non-fatal injury                     | 2                     | 1                           | Angle                         | Dry             | Daylight                           | Cloudy               |                     | Failed to yield right-of-way            |
| 5       | 8026944            | 12/11/08             |              | 13:01          | Property damage only                 | 2                     | 0                           | Rear-end                      | Wet             | Daylight                           | Rain                 |                     | Inattention                             |
| 6       | 9006815            | 04/10/09             |              | 14:22          | Property damage only                 | 2                     | 0                           | Rear-end                      | Dry             | Daylight                           | Clear                |                     | Followed too closely                    |
| 7       | 9008271            | 05/01/09             |              | 14:16          | Property damage only                 | 2                     | 0                           | Rear-end                      | Wet             | Daylight                           | Rain                 |                     | Inattention                             |
| 8       | 9008727            | 05/07/09             |              | 22:58          | Property damage only                 | 2                     | 0                           | Rear-end                      | Wet             | Dark - lighted roadway             | Cloudy               |                     | Inattention                             |
| 9       | 9025292            | 12/24/09             |              | 14:04          | Non-fatal injury                     | 2                     | 1                           | Rear-end                      | Dry             | Daylight                           | Clear/Cloudy         |                     | Followed too closely                    |
| 10      | 10004253           | 03/03/10             |              | 15:18          | Property damage only                 | 2                     | 0                           | Sideswipe, same direction     | Unknown         | Unknown                            | Unknown              |                     | Unknown                                 |
| 11      | 10006087           | 03/27/10             |              | 16:23          | Non-fatal injury                     | 2                     | 1                           | Rear-end                      | Dry             | Daylight                           | Clear                |                     | Cellular telephone                      |
| 12      | 10011685           | 06/10/10             |              | 11:46          | Property damage only                 | 2                     | 0                           | Sideswipe, same direction     | Wet             | Daylight                           | Rain                 |                     | Failed to yield right-of-way            |
| 13      | 11009464           | 05/19/12             |              | 13:00          | Property damage only                 | 3                     | 0                           | Rear-end                      | Unknown         |                                    | Unknown              |                     | Inattention                             |
| 14      | 11013638           | 07/12/11             |              | 15:48          | Property damage only                 | 2                     | 0                           | Rear-end                      | Dry             | Daylight                           | Clear                |                     | Inattention                             |
| 15      | 11023834           | 11/27/11             |              | 17:15          | Non-fatal injury                     | 2                     | 3                           | Rear-end                      | Dry             | Daylight                           | Clear                |                     | Distracted                              |
| 16      | 11024975           | 12/14/11             | Wed          | 16:38          | Property damage only                 | 2                     | 0                           | Rear-end                      | Dry             | Dark - unknown lighting            | Clear                |                     | Operating vehicle in erration           |