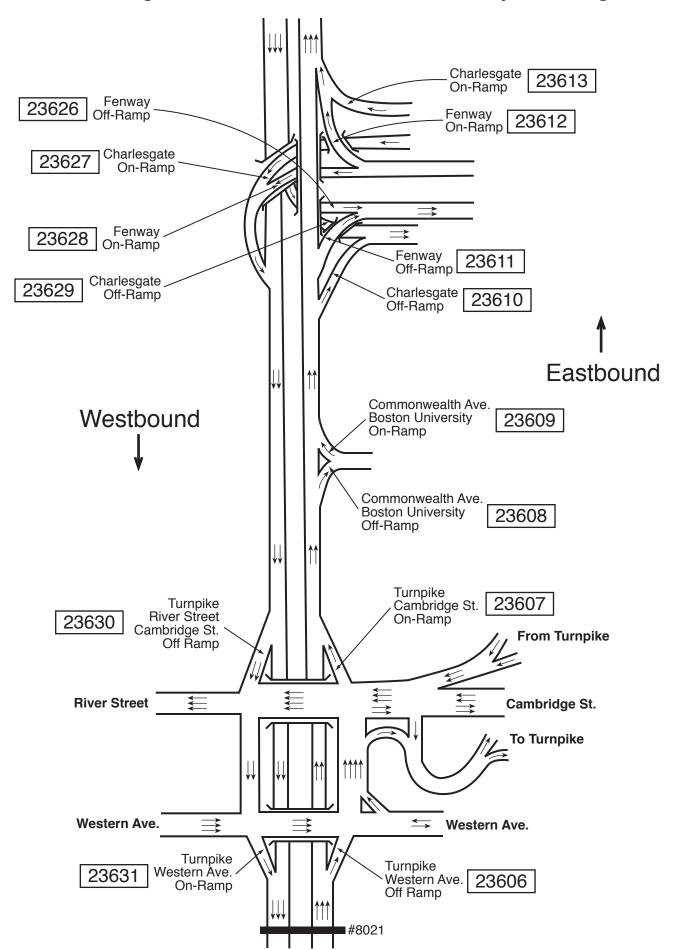

#### **Soldiers Field Road / Storrow Drive**

Western Avenue—Cambridge Street/River Street—Boston University—Charlesgate/Fenway