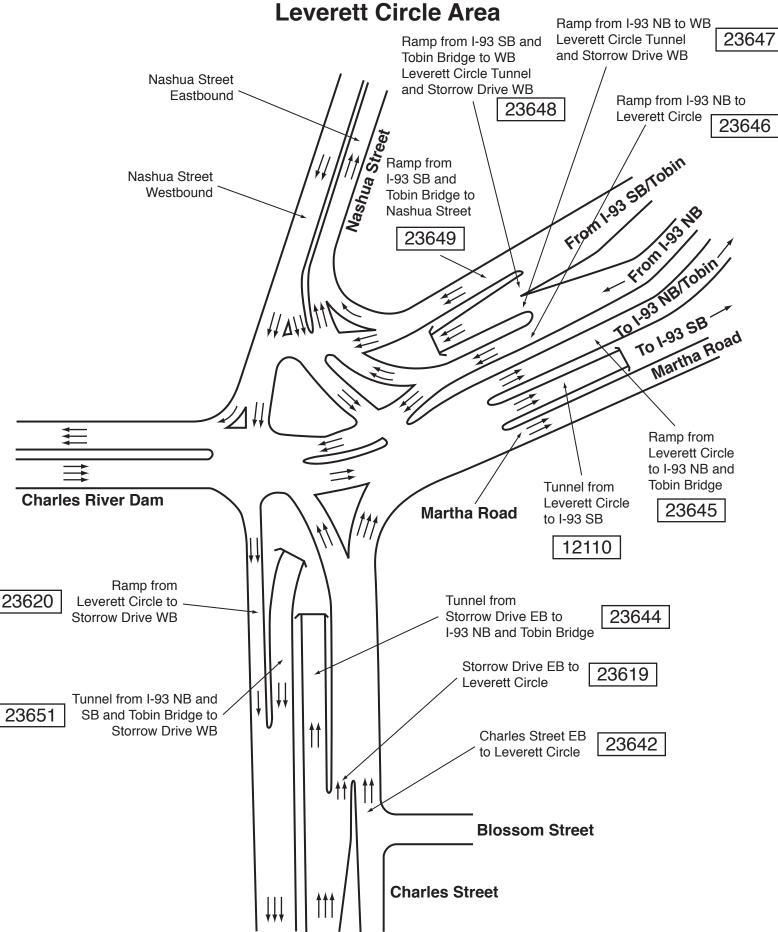

### Clarendon Street/Berkeley Street/Arlington Street—Charles Circle—Blossom Street