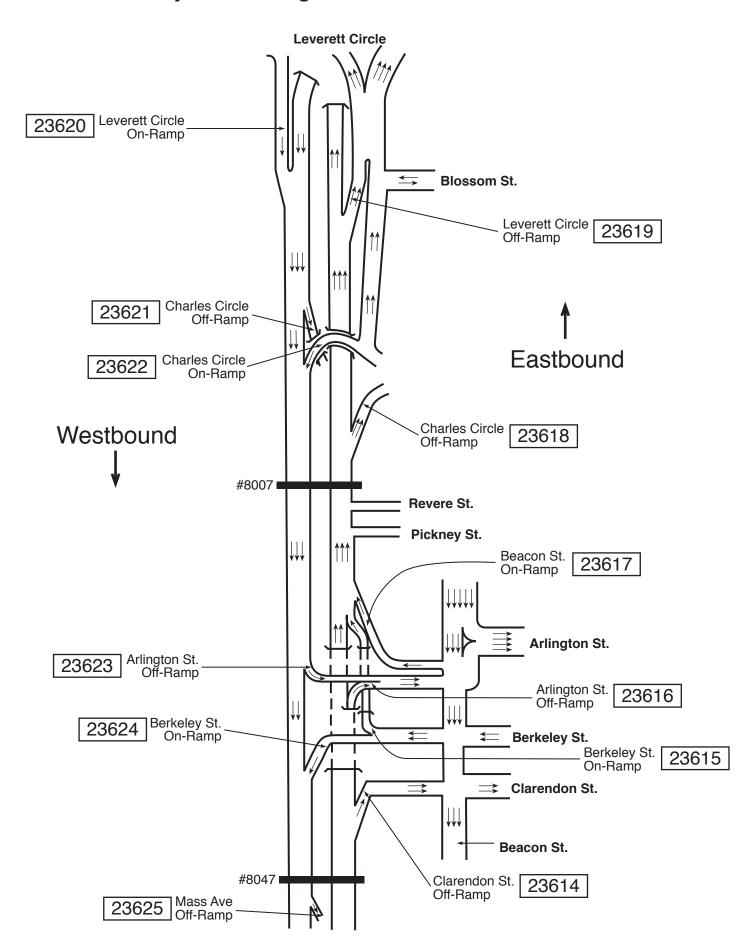

### Clarendon Street/Berkeley Street/Arlington Street—Charles Circle—Blossom Street