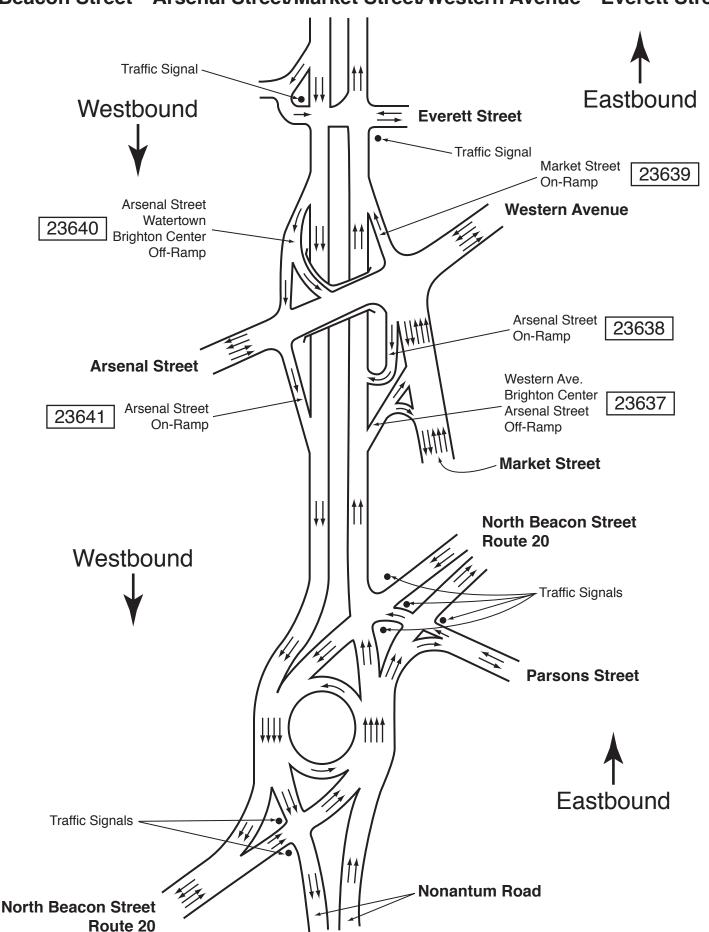

#### North Beacon Street-Arsenal Street/Market Street/Western Avenue-Everett Street