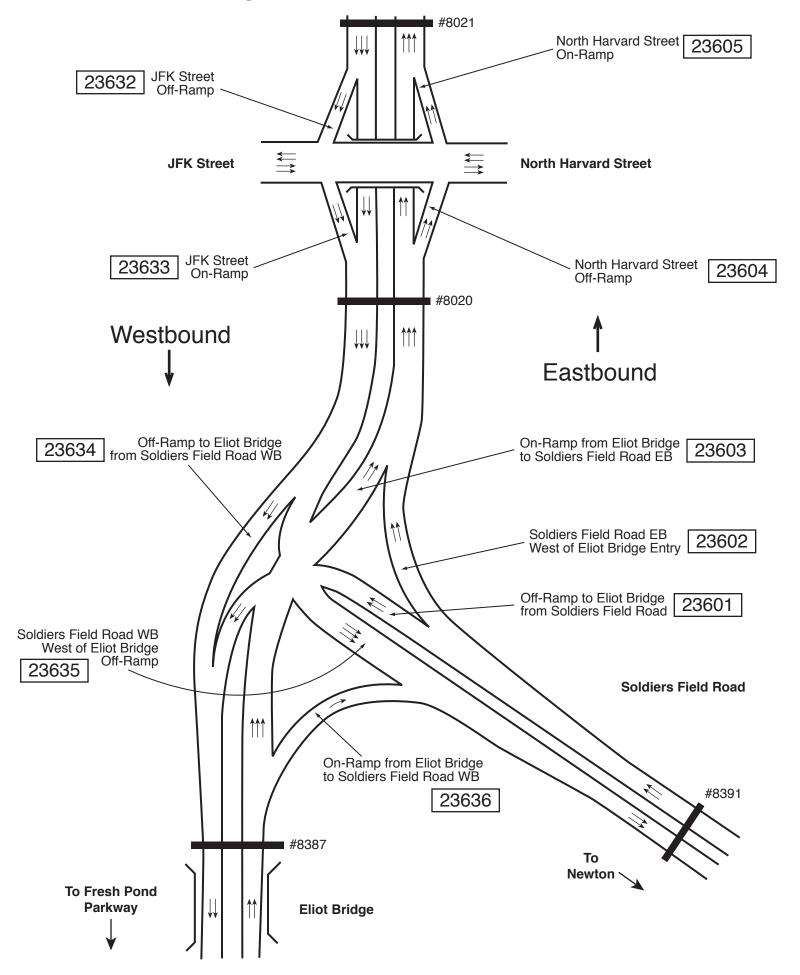

## Soldiers Field Road / Storrow Drive Eliot Bridge—North Harvard Street / JFK Street