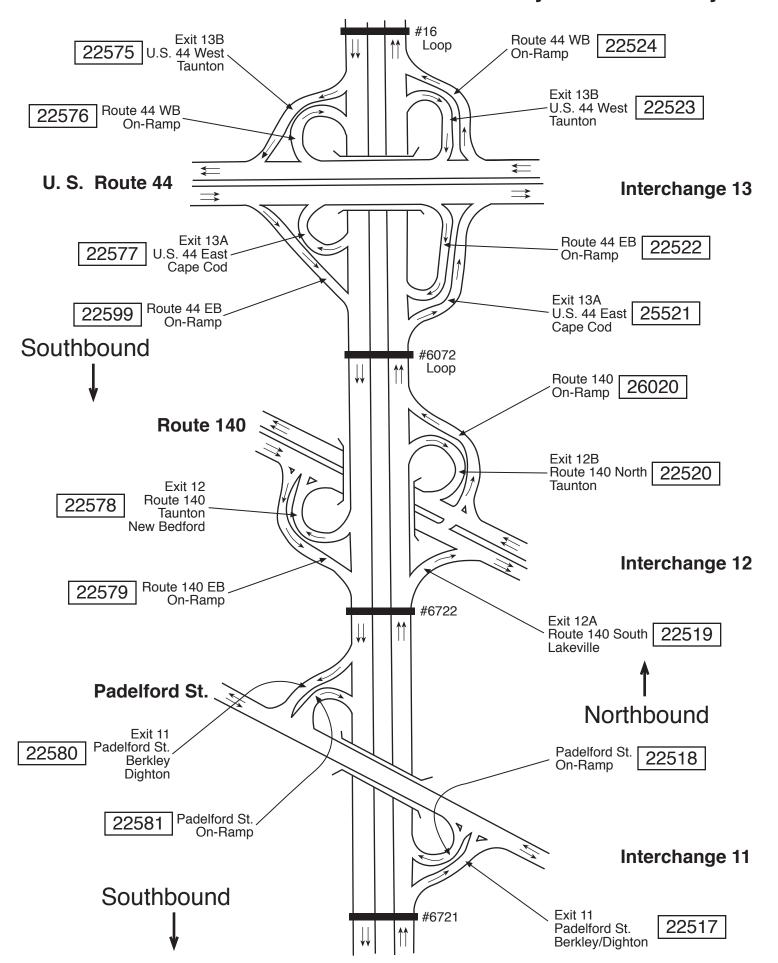

Route 24: Rhode Island State Line–I-93, Randolph Page 5 of 8
Padelford Street—Route 140—US Route 44:Berkeley—Taunton—Raynham

Route 24: Rhode Island State Line–I-93, Randolph Page 6 of 8 I-495—Route 104: Raynham—Bridgewater