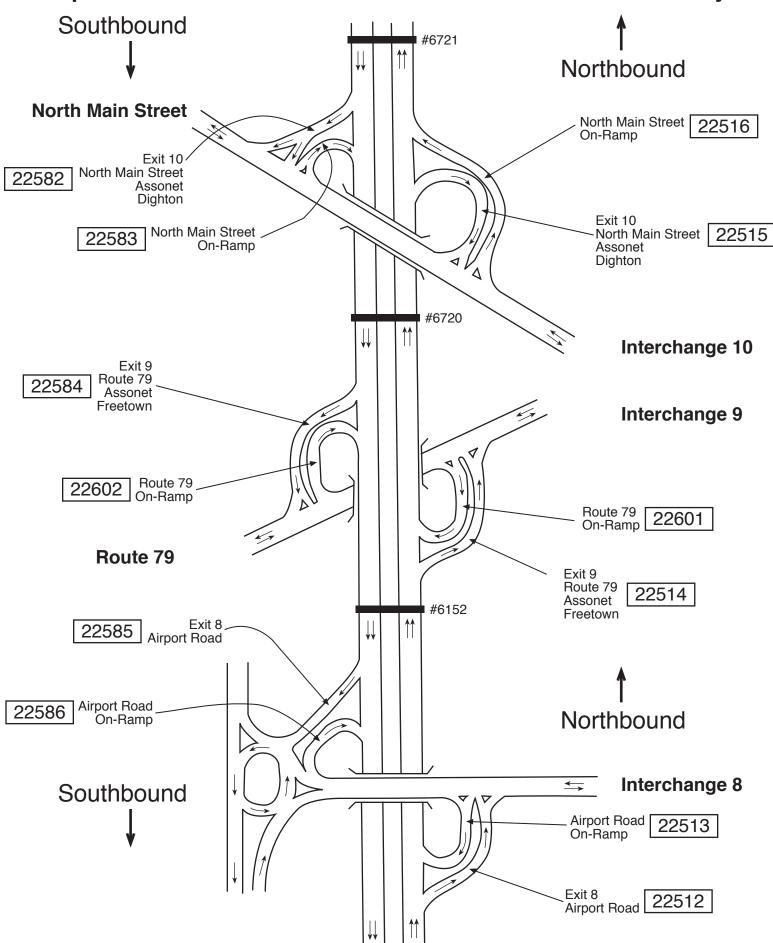

Route 24: Rhode Island State Line–I-93, Randolph President Ave. — Highland Ave. — Route 79: Fall River

Route 24: Rhode Island State Line–I-93, Randolph Page 4 of 8 Airport Road—Route 79—N. Main Street: Fall River—Berkley