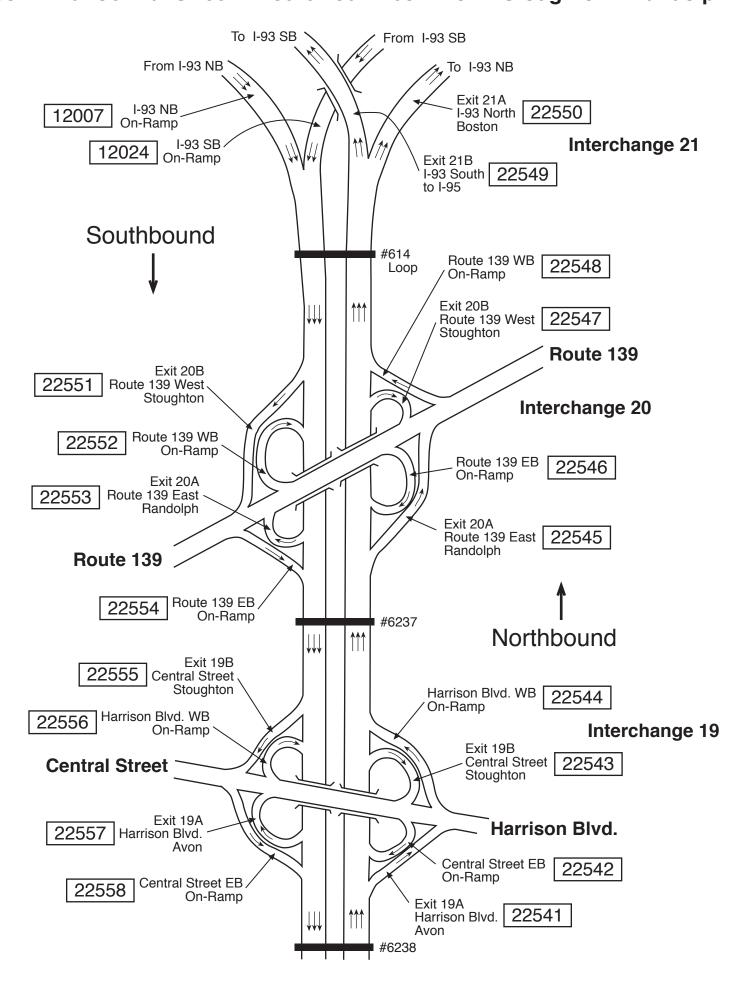

## Route 24: Rhode Island State Line–I-93, Randolph Page 8 of 8 Harrison Blvd./Central Street—Route 139—I-93: Avon—Stoughton—Randolph