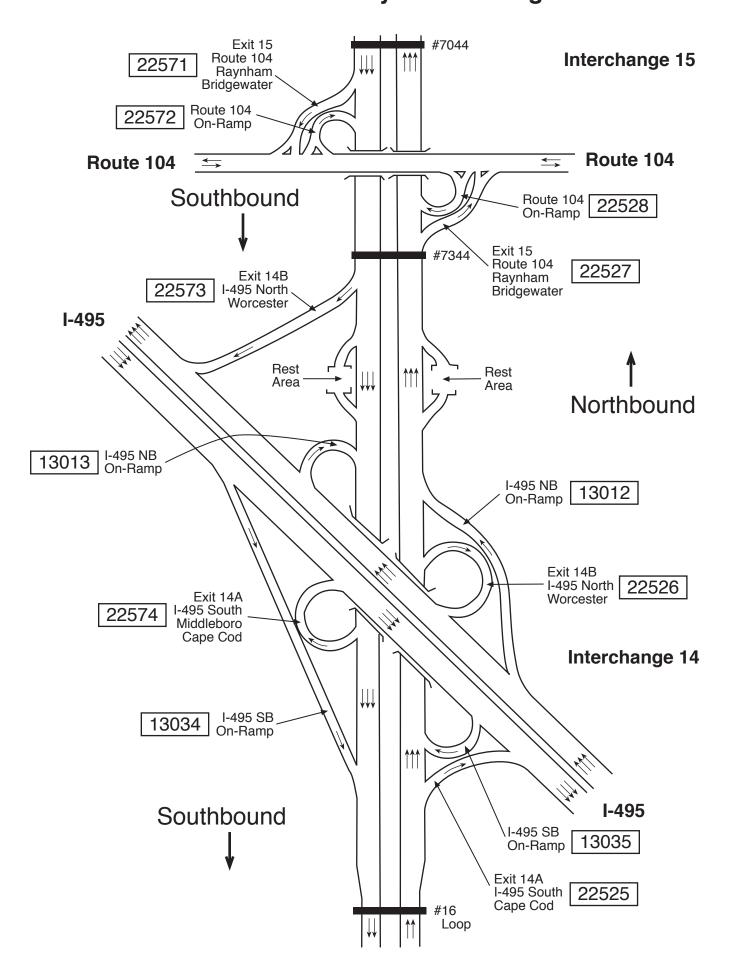

Route 24: Rhode Island State Line–I-93, Randolph Page 5 of 8
Padelford Street—Route 140—US Route 44:Berkeley—Taunton—Raynham

Route 24: Rhode Island State Line–I-93, Randolph Page 6 of 8 I-495—Route 104: Raynham—Bridgewater