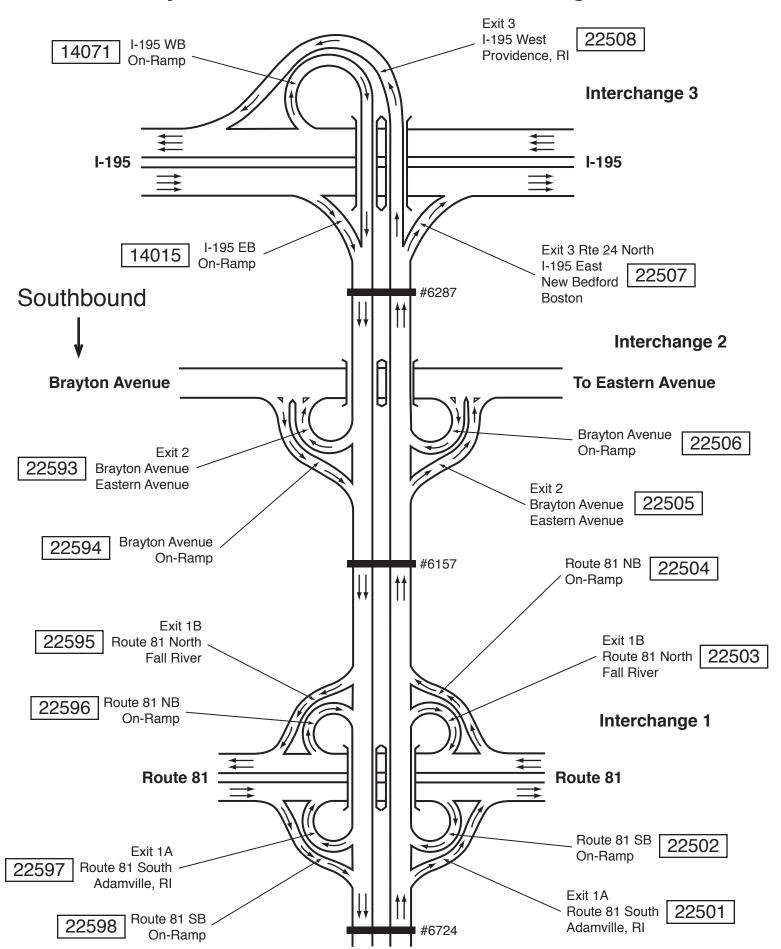

## **Route 24**

Route 24: Rhode Island State Line–I-93, Randolph Page 1 of 8
Route 81—Brayton Avenue—I-195, West Interchange: Fall River

Route 24: Rhode Island State Line–I-93, Randolph I-195 East Interchange: Fall River