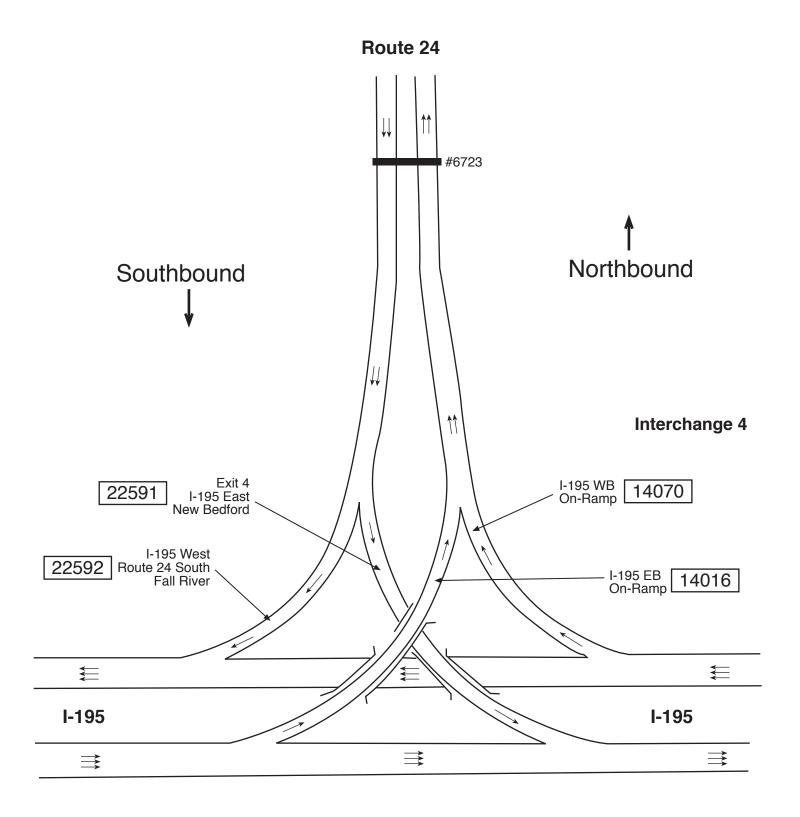

## **Route 24**

Route 24: Rhode Island State Line–I-93, Randolph Page 1 of 8
Route 81—Brayton Avenue—I-195, West Interchange: Fall River

Route 24: Rhode Island State Line–I-93, Randolph I-195 East Interchange: Fall River