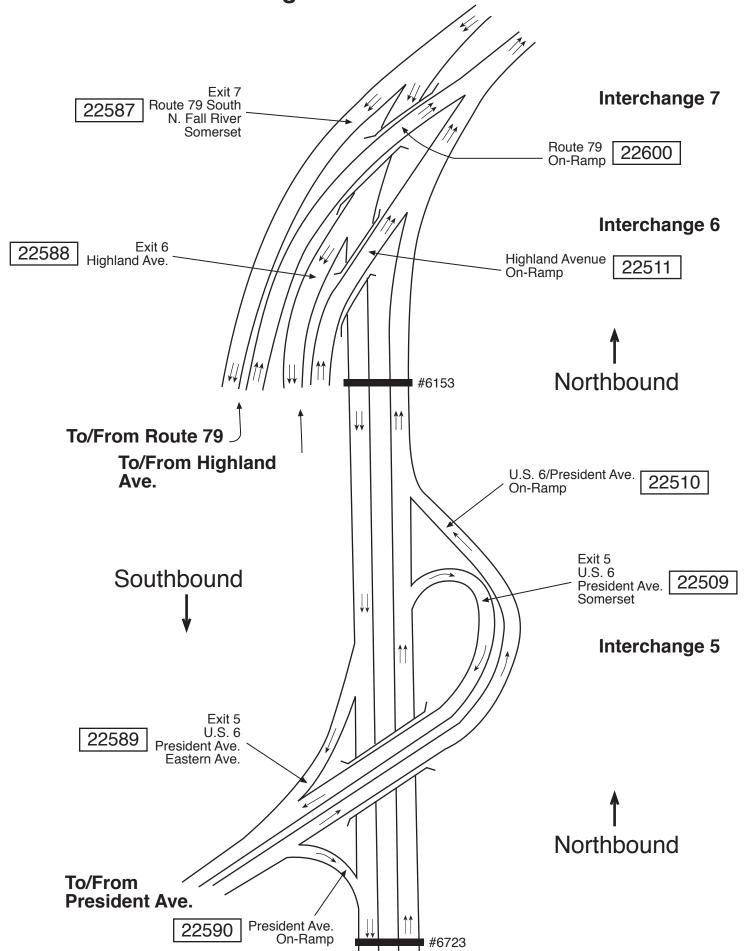

Route 24: Rhode Island State Line–I-93, Randolph President Ave. — Highland Ave. — Route 79: Fall River

Route 24: Rhode Island State Line–I-93, Randolph Page 4 of 8 Airport Road—Route 79—N. Main Street: Fall River—Berkley