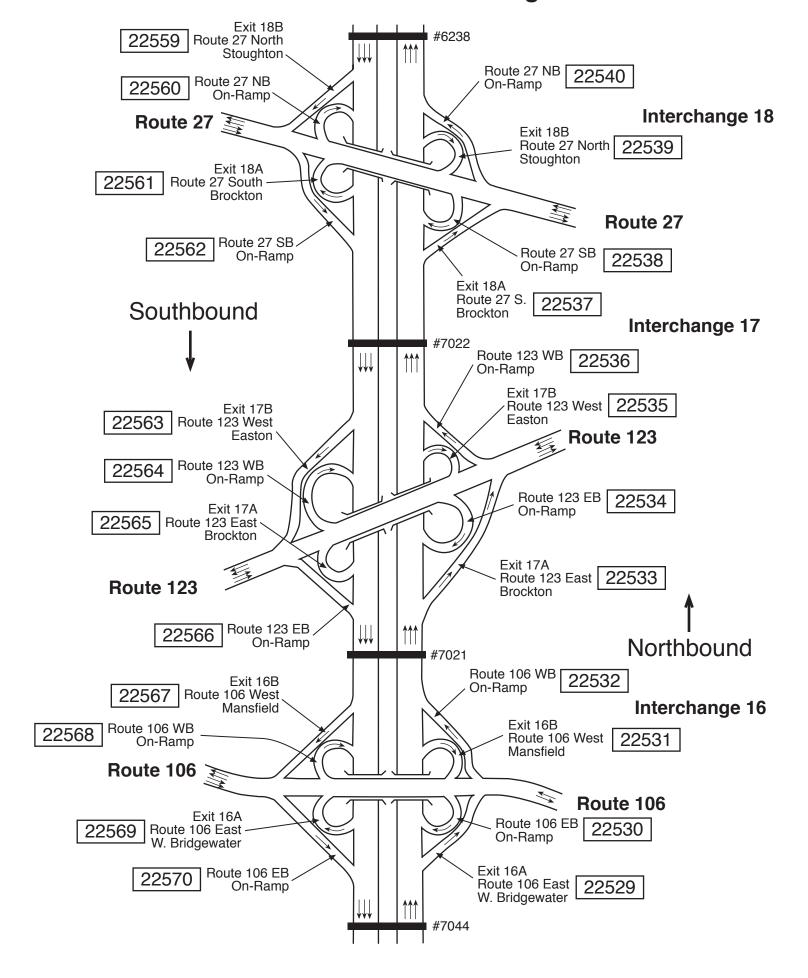

## Route 24: Rhode Island State Line–I-93, Randolph Page 7 of 8 Route 106—Route 123—Route 27: West Bridgewater—Brockton