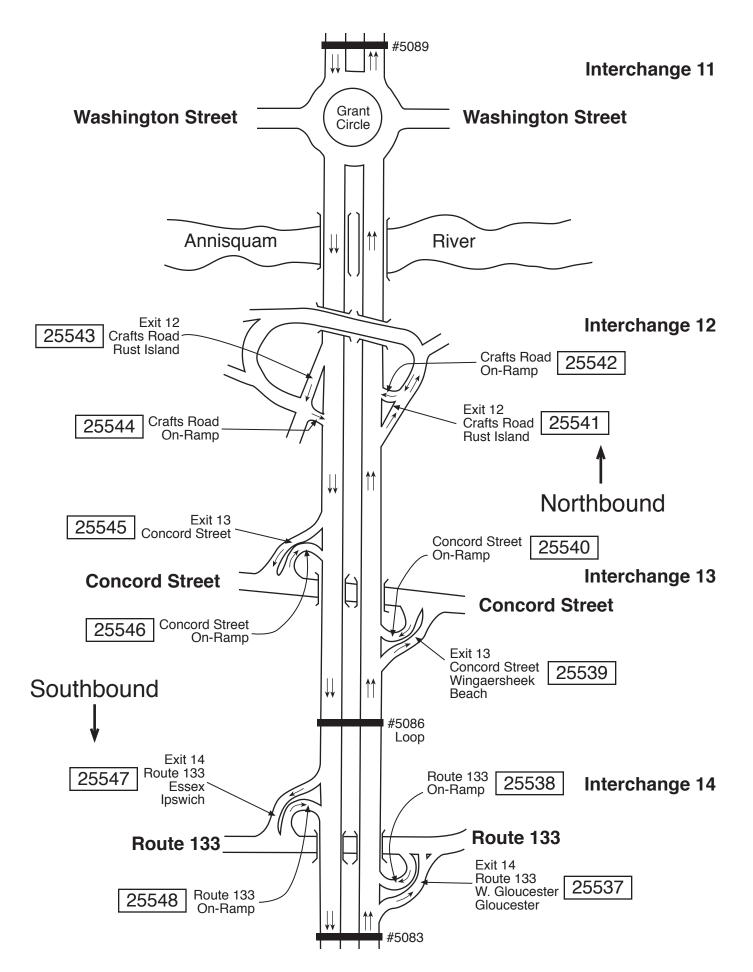

#### Route 128 North: Peabody—Gloucester Route 133—Concord Street—Crafts Road—Grant Circle: Gloucester