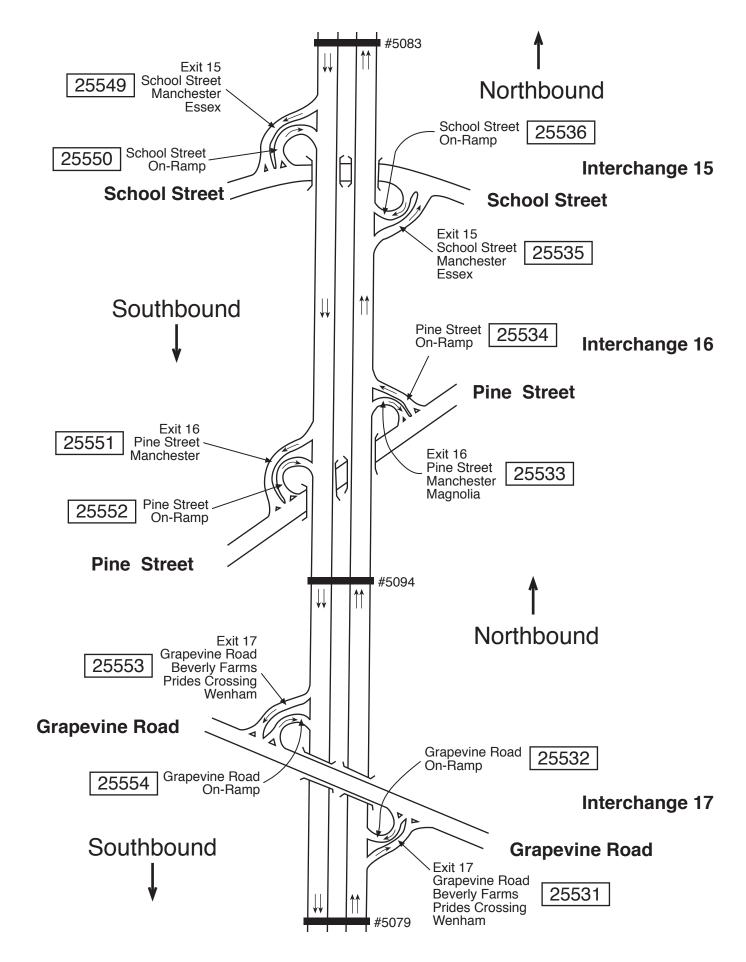

## Route 128 North: Peabody—Gloucester Grapevine Road—Pine Street—School Street: Wenham—Manchester