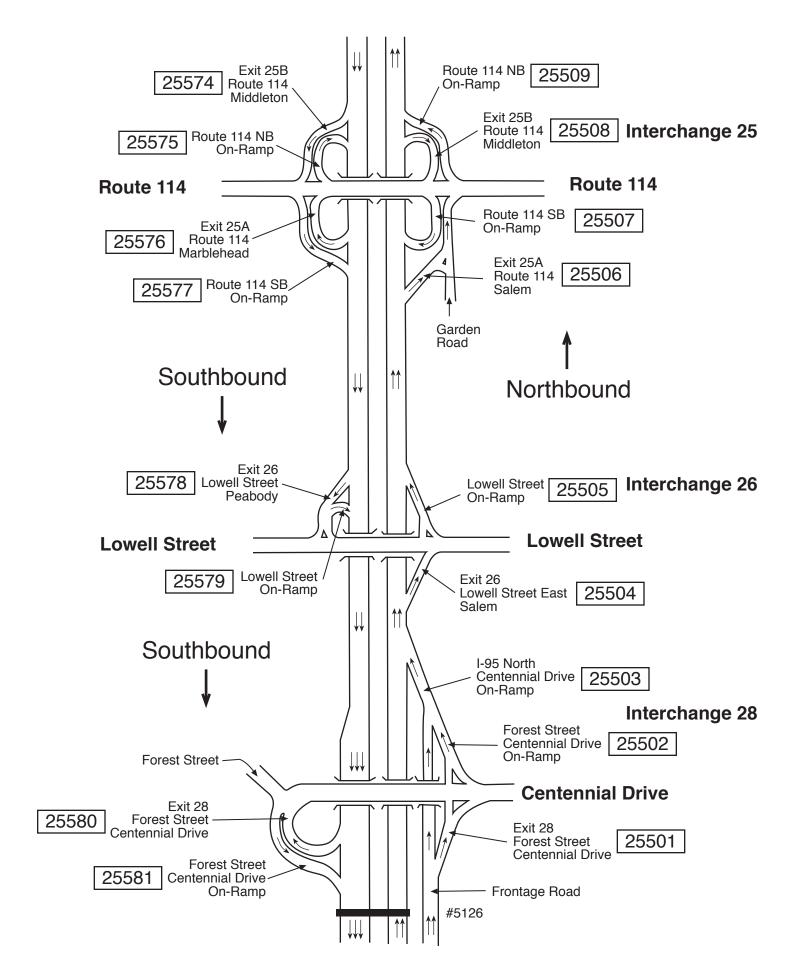

### Route 128 North: Peabody—Gloucester Centennial Drive—Lowell Street—Route 114: Peabody