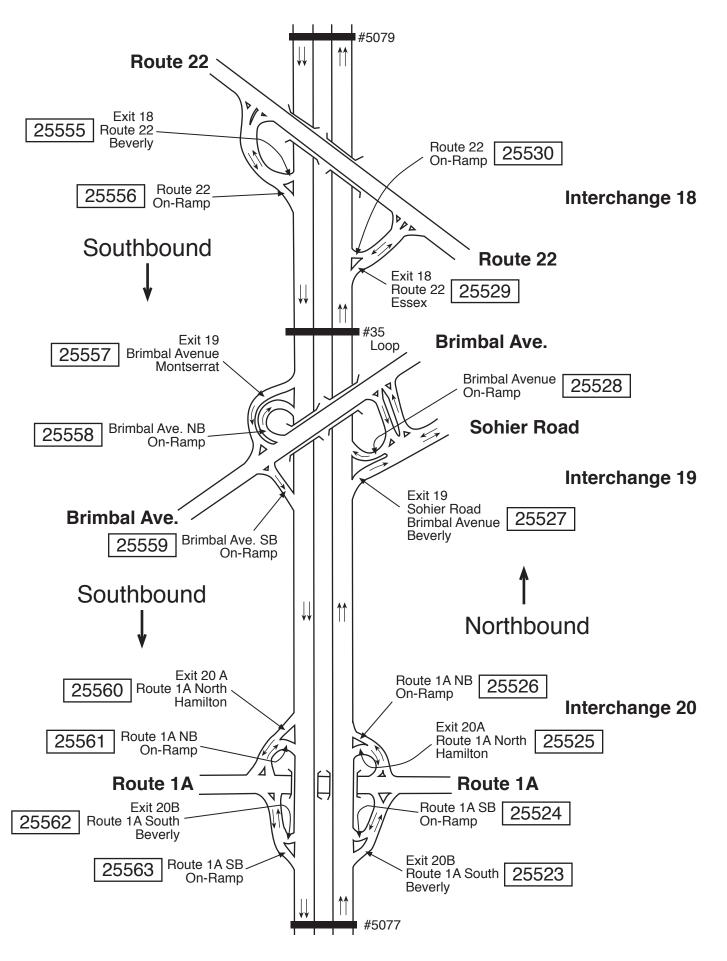

# Route 128 North Centennial Drive, Peabody, to Grant Circle, Gloucester Count Station Identification

### Route 128 North: Peabody—Gloucester Centennial Drive—Lowell Street—Route 114: Peabody



#### Route 128 North: Peabody—Gloucester

Endicott Street-Route 35-Route 62-Conant Street/Trask Lane: Danvers



# Route 128 North: Peabody—Gloucester Route 1A—Brimbal Avenue—Route 22: Beverly



## Route 128 North: Peabody—Gloucester Grapevine Road—Pine Street—School Street: Wenham—Manchester



#### Route 128 North: Peabody—Gloucester Route 133—Concord Street—Crafts Road—Grant Circle: Gloucester