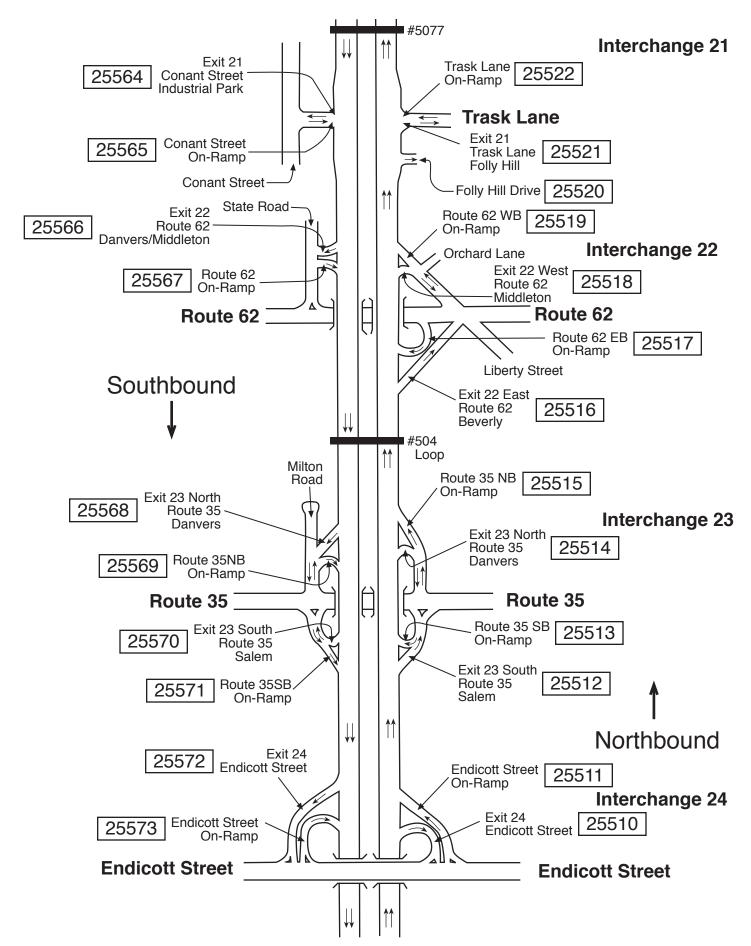

#### Route 128 North: Peabody—Gloucester

Endicott Street-Route 35-Route 62-Conant Street/Trask Lane: Danvers